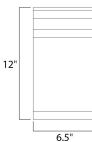

#### **MEASUREMENTS**

: 6.5" W x 12" H x 4" Ext DIMENSION BACK PLATE : 6.5" W x 12" H x 6" HCO

HANGING WEIGHT : 4.63 lb

LAMPING

INPUT VOLTAGE : 120V

: 2 x 60W Incandescent E26 Medium , 120W Total BULB

**BULB INCLUDED** : (Not Included)