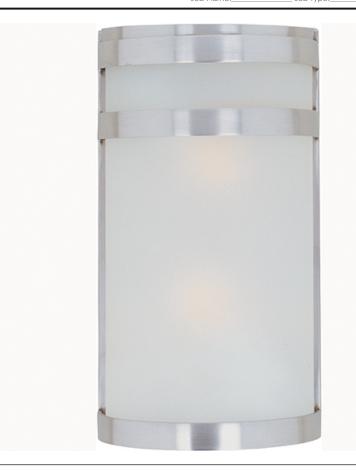

#### **PRODUCT DESCRIPTION**

Arc, a contemporary style collection from Maxim Lighting made out of stainless steel, features both indoor and outdoor wall sconces available in two finishes, Stainless Steel and Oil Rubbed Bronze. Arc is also available in an ENERGY STAR certified version in the Arc ES Collection, and CFL version in the Arc CF Collection.

### **GLASS**

Frosted FT

# MATERIAL

Stainless Steel