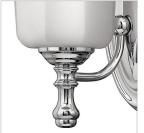

## SINGLE LIGHT VANITY

Shelly offers a sophisticated style statement with sixsided, etched opal fluted glass and decorative cast finials in either Brushed Nickel or Chrome finishes.

| DETAILS   |             |
|-----------|-------------|
| FINISH:   | Chrome      |
| MATERIAL: | Metal       |
| GLASS:    | Etched Opal |

## PRODUCT DETAILS:

- Fixture can be mounted either up or down
- Suitable for use in damp locations as defined by NEC and CEC. Meets United States UL Underwriters Laboratories & CSA Canadian Standards Association Product Safety Standards
- Classic, elegant lines and timeless details enhance a traditional space
- · Sparkling chrome with reflective finish