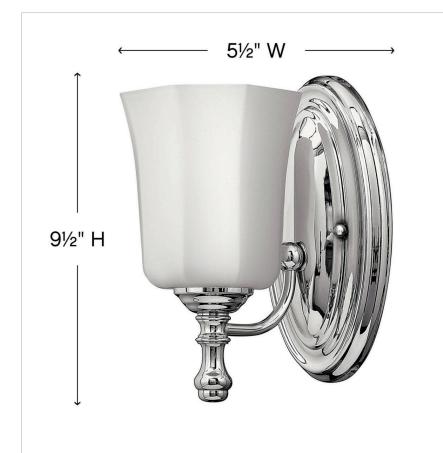

| DIMENSIONS     |              |
|----------------|--------------|
| WIDTH:         | 5.5"         |
| HEIGHT:        | 9.5"         |
| WEIGHT:        | 2lb          |
| BACK PLATE:    | 4.75"W X 9"H |
| EXTENSION:     | 7.5"         |
| TOP TO OUTLET: | 4.5"         |