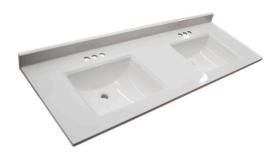

## Camilla Double Vanity Top 61" Solid White

FAUCET TYPE: Lav Centerset

NUMBER OF MOUNTING HOLES: 3

BOWL MATERIAL: Cultured Marble

BACK SPLASH INCLUDED: Yes

COLOR: Solid White

NUMBER OF BOWLS: 2

**BOWL DIMENSIONS:**  $8.75" \text{ H} \times 18.5" \text{ W} \times 14" \text{ D}$ 