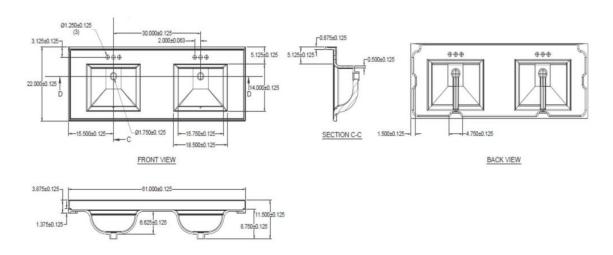

## **SPECIFICATIONS**

MATERIAL: Cultured Marble TOOLS NEEDED FOR INSTALLATION: 100% silicone

ASSEMBLED DIMENSIONS:  $12.5" \text{ H} \times 61" \text{ L} \times 22" \text{ D}$ 

ASSEMBLED WEIGHT: 105 lbs.

FAUCET TYPE: Lav Centerset

NUMBER OF MOUNTING HOLES: 3

BOWL MATERIAL: Cultured Marble

BACK SPLASH INCLUDED: Yes

COLOR: Solid White

NUMBER OF BOWLS: 2

**BOWL DIMENSIONS:**  $8.75" \text{ H} \times 18.5" \text{ W} \times 14" \text{ D}$ 

BOWL SHAPE: Rectangle SINK THICKNESS: 0.95" MOUNTING TYPE: Integrated

OVERFLOW HOLE: Yes

WARRANTY: LEGAL FOR SALE IN CALIFORNIA: 5-Year limited warranty

Yes

TYPE: JOB:

ORDER CODE: APPROVALS: