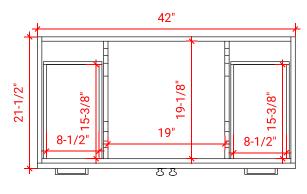

# ARIEL

# F042S



# **BASE CABINET DIMENSIONS**

42" W x 21.5" D x 34.5" H

# **FEATURES**

- Solid wood frame & plywood panels
- Dovetail drawers and joints
- Soft closing doors & drawers

## HARDWARE FINISHES



Polished Chrome

# AVAILABLE COLORS



# SIDE VIEW



#### PLAN VIEW







## FRONT VIEW





• R2

#### **OVERALL DIMENSIONS**

43" W x 22" D x 0.75" H

#### COUNTERTOP OPTIONS



Carrara Marble CW2-043S-OVL-CT

#### COUNTERTOP PLAN VIEW

#### FEATURES

- Solid countertop with mitered edges & seams
- Undermount white oval sink
- Pre-drilled for 8" widespread faucet

#### INCLUDED

- Countertop
- Matching Backsplash
- Oval Sink



THREE DIMENSIONAL COUNTERTOP VIEW



#### EDGE SIDE VIEW

3/4"