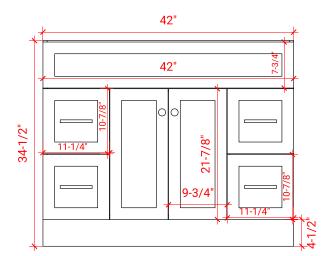

# ARIEL

# F042S



# **BASE CABINET DIMENSIONS**

42" W x 21.5" D x 34.5" H

# **FEATURES**

- Solid wood frame & plywood panels
- Dovetail drawers and joints
- Soft closing doors & drawers

## HARDWARE FINISHES



Polished Chrome

# AVAILABLE COLORS



# SIDE VIEW



#### PLAN VIEW







## FRONT VIEW





• R2

#### **OVERALL DIMENSIONS**

43" W x 22" D x 0.75" H

#### COUNTERTOP OPTIONS



Carrara Marble CW2-043S-OVL-CT

#### COUNTERTOP PLAN VIEW

#### FEATURES

- Solid countertop with mitered edges & seams
- Undermount white oval sink
- Pre-drilled for 8" widespread faucet

#### INCLUDED

- Countertop
- Matching Backsplash
- Oval Sink



THREE DIMENSIONAL COUNTERTOP VIEW



#### EDGE SIDE VIEW

3/4"