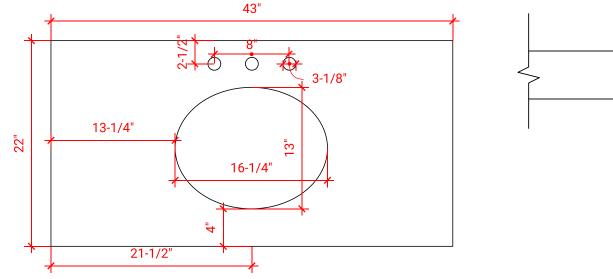

#### **OVERALL DIMENSIONS**

43" W x 22" D x 0.75" H

#### COUNTERTOP PLAN VIEW

#### FEATURES

- Solid countertop with mitered edges & seams
- Undermount white oval sink
- Pre-drilled for 8" widespread faucet

#### INCLUDED

- Countertop
- Matching Backsplash
- Oval Sink

THREE DIMENSIONAL COUNTERTOP VIEW