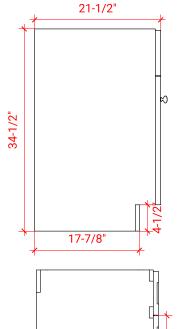

# **BASE CABINET DIMENSIONS**

42" W x 21.5" D x 34.5" H

# SIDE VIEW

#### PLAN VIEW