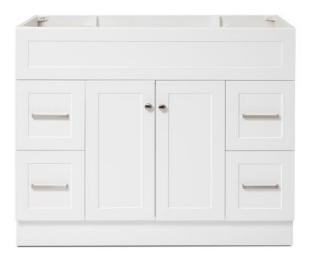

# ARIEL

# F042S

# **BASE CABINET DIMENSIONS**

42" W x 21.5" D x 34.5" H

# **FEATURES**

- Solid wood frame & plywood panels
- Dovetail drawers and joints
- Soft closing doors & drawers