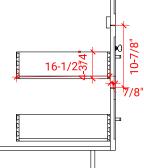

# ARIEL

# F042S



# **BASE CABINET DIMENSIONS**

42" W x 21.5" D x 34.5" H

# **FEATURES**

- Solid wood frame & plywood panels
- Dovetail drawers and joints
- Soft closing doors & drawers

## HARDWARE FINISHES



Polished Chrome

# AVAILABLE COLORS



# SIDE VIEW



#### PLAN VIEW







## FRONT VIEW





• R2

#### **OVERALL DIMENSIONS**

43" W x 22" D x 0.75" H

#### COUNTERTOP OPTIONS



Carrara Marble CW2-043S-OVL-CT

#### COUNTERTOP PLAN VIEW

#### FEATURES

- Solid countertop with mitered edges & seams
- Undermount white oval sink
- Pre-drilled for 8" widespread faucet

#### INCLUDED

- Countertop
- Matching Backsplash
- Oval Sink



THREE DIMENSIONAL COUNTERTOP VIEW



#### EDGE SIDE VIEW

3/4"