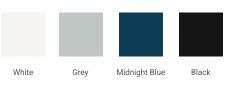

# ARIEL

# F042S



# **BASE CABINET DIMENSIONS**

42" W x 21.5" D x 34.5" H

# **FEATURES**

- Solid wood frame & plywood panels
- Dovetail drawers and joints
- Soft closing doors & drawers

## HARDWARE FINISHES



Polished Chrome

# AVAILABLE COLORS



# SIDE VIEW



#### PLAN VIEW







## FRONT VIEW





• R2

#### **OVERALL DIMENSIONS**

43" W x 22" D x 0.75" H

#### COUNTERTOP OPTIONS



Carrara Marble CW2-043S-OVL-CT

#### COUNTERTOP PLAN VIEW

#### FEATURES

- Solid countertop with mitered edges & seams
- Undermount white oval sink
- Pre-drilled for 8" widespread faucet

#### INCLUDED

- Countertop
- Matching Backsplash
- Oval Sink



THREE DIMENSIONAL COUNTERTOP VIEW



#### EDGE SIDE VIEW

3/4"