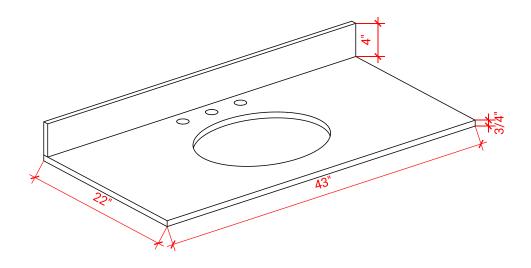

# ARIEL

# F042S



# **BASE CABINET DIMENSIONS**

42" W x 21.5" D x 34.5" H

# **FEATURES**

- Solid wood frame & plywood panels
- Dovetail drawers and joints
- Soft closing doors & drawers

## HARDWARE FINISHES



Polished Chrome

# AVAILABLE COLORS



# SIDE VIEW



#### PLAN VIEW







## FRONT VIEW





• R2

#### **OVERALL DIMENSIONS**

43" W x 22" D x 0.75" H

#### COUNTERTOP OPTIONS



Carrara Marble CW2-043S-OVL-CT

#### COUNTERTOP PLAN VIEW

#### FEATURES

- Solid countertop with mitered edges & seams
- Undermount white oval sink
- Pre-drilled for 8" widespread faucet

#### INCLUDED

- Countertop
- Matching Backsplash
- Oval Sink



THREE DIMENSIONAL COUNTERTOP VIEW



#### EDGE SIDE VIEW

3/4"