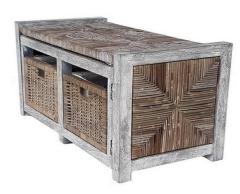

## happimess

Item # HPM9100A

Product Dimensions: 30." W X 15" D X 17" H

Weight Capacity : 220 Lbs Warning : Do not stand on basket

Warning: Allowed to sit only