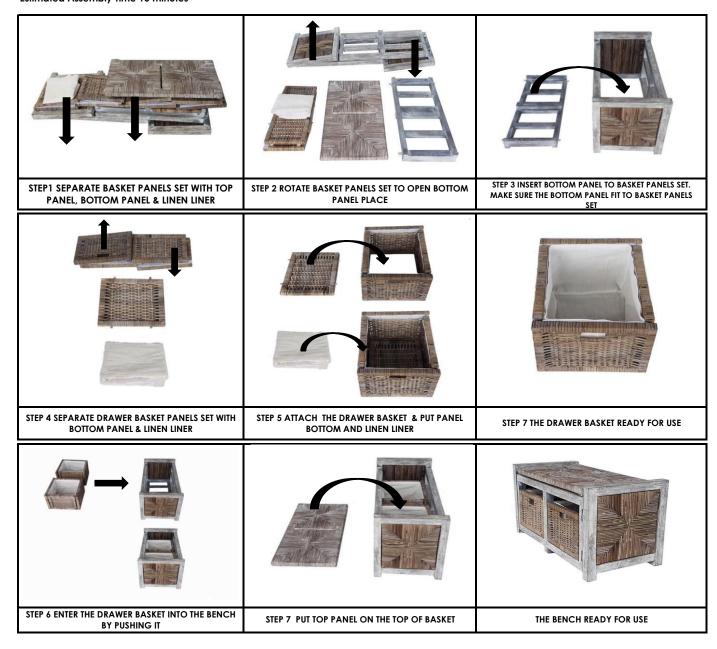

Before beginning assembly of product, make sure all parts are present. Compare parts with package contents list and hardware content list. If any parts is missing or damaged, do not attempt to assemble the product Estimated Assembly Time 10 minutes