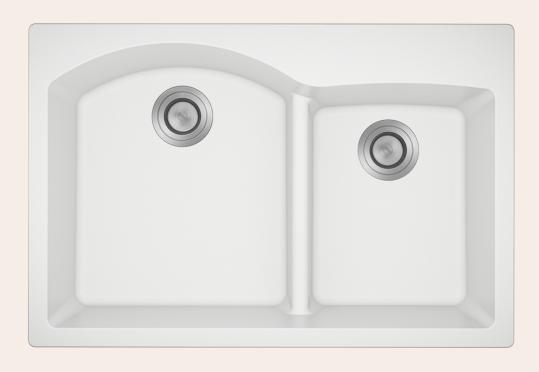

# **T811-WHITE Offset Low-Divide Topmount Sink**

## **Accessories**

33" x 22" x 10 1/2"
Topmount Installation
33" Minimum Cabinet Size
Made with 80% Quartz, 20% Acrylic
Offset Drain
Heat Resistant to 550 Degrees
Stain Resistant
Scratch Resistant
Multiple Colors Available
Installation Hardware Included
Limited Lifetime Warranty
Low-Divide Center

### **Features** Topmount Installation 33" Minimum Cabinet 80% Quartz 20% Offset Drain 3 1/2" Heat Resistant Stain Resistant Acrylic 11111111 Scratch Resistant Multiple Colors Hardware Included Limited Lifetime Two Bowls, Offset Available Warranty