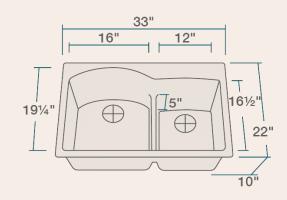

# **T811-WHITE Offset Low-Divide Topmount Sink**

## **Accessories**

33" x 22" x 10 1/2"
Topmount Installation
33" Minimum Cabinet Size
Made with 80% Quartz, 20% Acrylic
Offset Drain
Heat Resistant to 550 Degrees
Stain Resistant
Scratch Resistant
Multiple Colors Available
Installation Hardware Included
Limited Lifetime Warranty
Low-Divide Center