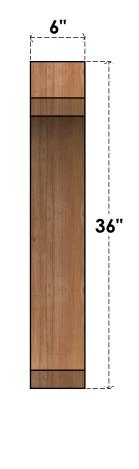

BRC06X36X36LEC00RWR

6"W X 36"D X 36"H LEGACY ROUGH SAWN BRACE, WESTERN RED CEDAR

SIDE

CLARKSVILLE, TX 75426 TOLL FREE: 866-607-0453 WWW.EKENAMILLWORK.COM

**EKENA MILLWORK** 2300 WEST MAIN ST.

NOTES 1. INSTALLATION TO BE COMPLETED IN ACCORDANCE WITH MANUFACTURER'S SPECIFICATIONS. 2. DRAWING MAY NOT BE TO SCALE

FRONT

3. THIS DRAWING IS INTENDED FOR DESIGN AND PLANNING PURPOSES ONLY.

4. ALL INFORMATION CONTAINED HEREIN WAS CURRENT AT THE TIME OF DEVELOPMENT BUT MUST BE REVIEWED AND APPROVED BY THE PRODUCT MANUFACTURER TO BE CONSIDERED ACCURATE.

5. PRODUCTS ARE NOT KILN DRIED. THIS ITEM IS UNIQUE AND WILL CONTAIN THE NATURAL VARIATIONS THAT THE WOOD SPECIES OFFERS. THIS MAY RESULT IN VARIATIONS UP TO 1/4"

Revision Date : 06/18/2021