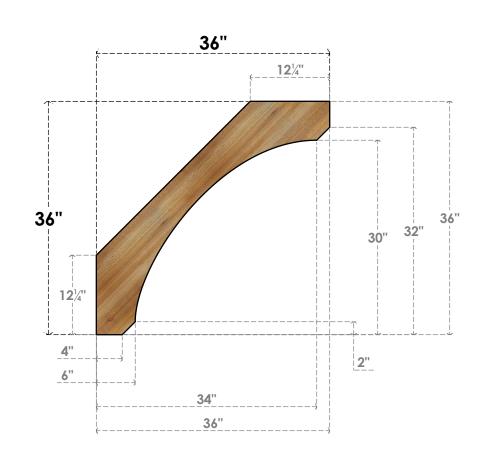

BRC06X36X36LEC00RWR

6"W X 36"D X 36"H LEGACY ROUGH SAWN BRACE, WESTERN RED CEDAR

SIDE

CLARKSVILLE, TX 75426 TOLL FREE: 866-607-0453 WWW.EKENAMILLWORK.COM

**EKENA MILLWORK** 2300 WEST MAIN ST.

NOTES 1. INSTALLATION TO BE COMPLETED IN ACCORDANCE WITH MANUFACTURER'S SPECIFICATIONS. 2. DRAWING MAY NOT BE TO SCALE

FRONT

3. THIS DRAWING IS INTENDED FOR DESIGN AND PLANNING PURPOSES ONLY.

4. ALL INFORMATION CONTAINED HEREIN WAS CURRENT AT THE TIME OF DEVELOPMENT BUT MUST BE REVIEWED AND APPROVED BY THE PRODUCT MANUFACTURER TO BE CONSIDERED ACCURATE.

5. PRODUCTS ARE NOT KILN DRIED. THIS ITEM IS UNIQUE AND WILL CONTAIN THE NATURAL VARIATIONS THAT THE WOOD SPECIES OFFERS. THIS MAY RESULT IN VARIATIONS UP TO 1/4"

Revision Date : 06/18/2021