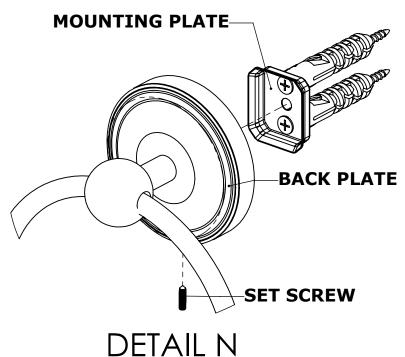

### **INSTALLATION INSTRUCTIONS**

Step 2: Attach Bracket to Mounting Plate.

Place bracket on mounting plate and secure by tightening set screw as shown below.