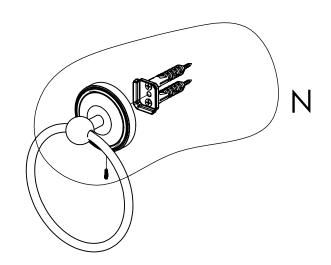

### **INSTALLATION INSTRUCTIONS**

Step 2: Attach Bracket to Mounting Plate.

Place bracket on mounting plate and secure by tightening set screw as shown below.