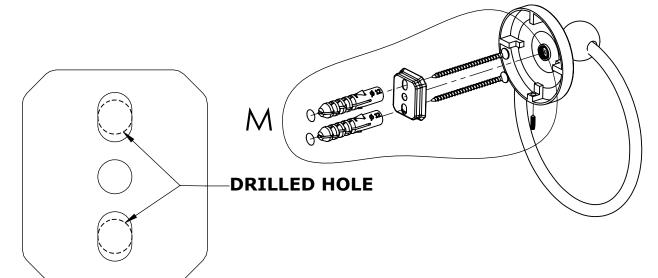

# **INSTALLATION INSTRUCTIONS**

Step 1: Drill holes in Wall for screw anchors and attach Mounting Plate to Wall

Determine your desired location for installation and make a mark for the location of the mounting plate. Remove mounting plate from backplate by loosening set screw in backplate as pictured below. Place center hole of mounting plate over mark made above. Make 2 marks where mounting screws will be placed as shown below. Drill hole at each of the marks. (You may substitute other style mounting anchors or screws if desired). Place anchors into the holes made. Place mounting plate over holes and secure to mounting surface using screws as shown below.