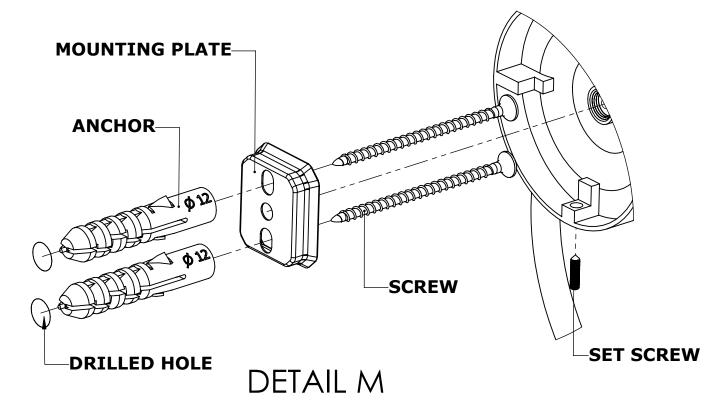

# **INSTALLATION INSTRUCTIONS**

Step 1: Drill holes in Wall for screw anchors and attach Mounting Plate to Wall

Determine your desired location for installation and make a mark for the location of the mounting plate. Remove mounting plate from backplate by loosening set screw in backplate as pictured below. Place center hole of mounting plate over mark made above. Make 2 marks where mounting screws will be placed as shown below. Drill hole at each of the marks. (You may substitute other style mounting anchors or screws if desired). Place anchors into the holes made. Place mounting plate over holes and secure to mounting surface using screws as shown below.