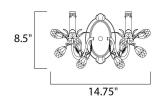

# **MEASUREMENTS**

DIMENSION : 12" W x 9.5" H x 6.5" Ext

MAX OAH : 4.5" W x 7.5" H

HANGING WEIGHT : 1.81 lb

LAMPING

INPUT VOLTAGE : 120V

: 2 x 60W Incandescent E12 Candelabra , 120W BULB

Total