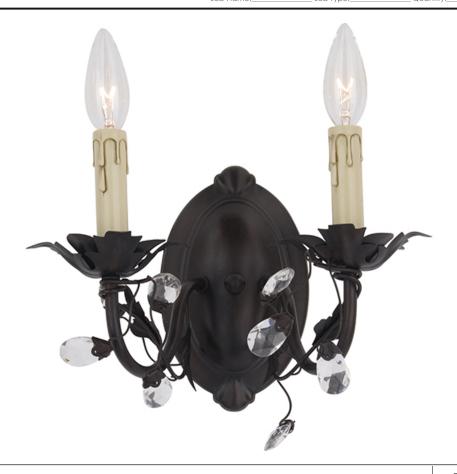

# **PRODUCT DESCRIPTION**

One of our most popular collections, Elegante combines lighting with decorating. Delicate leaves and crystals top the wrap-around vines. Offered in Etruscan Gold or Oil Rubbed Bronze.