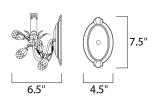

# **MEASUREMENTS**

DIMENSION : 12" W x 9.5" H x 6.5" Ext

MAX OAH : 4.5" W x 7.5" H

HANGING WEIGHT : 1.81 lb

LAMPING

INPUT VOLTAGE : 120V

: 2 x 60W Incandescent E12 Candelabra , 120W BULB

Total