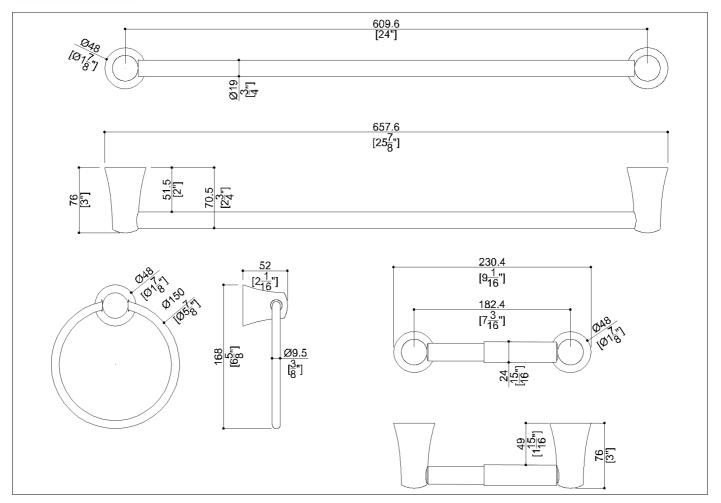

Column kit composed of column expandable roll paper holder, column towel bar and column towel holder, polished

## Code **EKCON2** Series



Net weight lb. Dimensions [WxDxH] In.

In use weight capacity Vertical lb.

## Use and installation info

Use a soft, moist cloth soaked with liquid soap and/or other liquid sanitizing substances. DO NOT USE abrasive liquid detergents, chlorine bleach or strong acids that does not improve the aseptic aspect of the equipment and could lead to opacity and deterioration of the product.

Fasteners Included with the product

## **Packaging information**

Dimensions [WxDxH] In. Weight lb.