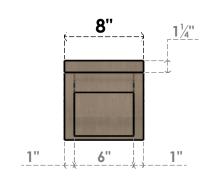

## ITEM NUMBER: CORU08X16X08HELRCPR

8"W X 16"D X 8"H SERIES 3 WIDE HELENA ROUGH CEDAR TIMBERTHANE FAUX WOOD CORBEL, PRIMED







## SIDE PROFILE

## **FRONT PROFILE**

## **ISOMETRIC**

**EKENA MILLWORK** 2300 WEST MAIN ST. CLARKSVILLE, TX 75426 TOLL FREE: 866-607-0453 WWW.EKENAMILLWORK.COM

GENERATED DATE: 01/28/2023

- 1. INSTALLATION TO BE COMPLETED IN ACCORDANCE WITH MANUFACTURER'S SPECIFICATIONS.

- 2. DRAWING MAY NOT BE TO SCALE
  3. THIS DRAWING IS INTENDED FOR DESIGN AND PLANNING PURPOSES ONLY.
  4. ALL INFORMATION CONTAINED HEREIN WAS CURRENT AT THE TIME OF DEVELOPMENT BUT MUST BE REVIEWED AND APPROVED BY THE PRODUCT MANUFACTURER TO BE CONSIDERED ACCURATE.
- 5. TIMBERTHANE ARCHITECTURAL PRODUCTS ARE MADE FROM HIGH DENSITY URETHANE AND COME FACTORY PRIMED