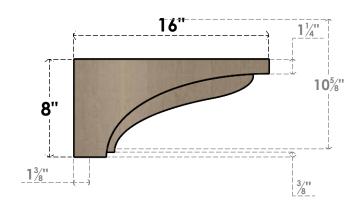

## ITEM NUMBER: CORU08X16X08HELRCPR

8"W X 16"D X 8"H SERIES 3 WIDE HELENA ROUGH CEDAR TIMBERTHANE FAUX WOOD CORBEL, PRIMED







## SIDE PROFILE

## **FRONT PROFILE**

## **ISOMETRIC**

**EKENA MILLWORK** 2300 WEST MAIN ST. CLARKSVILLE, TX 75426 TOLL FREE: 866-607-0453 WWW.EKENAMILLWORK.COM

GENERATED DATE: 01/28/2023

- 1. INSTALLATION TO BE COMPLETED IN ACCORDANCE WITH MANUFACTURER'S SPECIFICATIONS.

- 2. DRAWING MAY NOT BE TO SCALE
  3. THIS DRAWING IS INTENDED FOR DESIGN AND PLANNING PURPOSES ONLY.
  4. ALL INFORMATION CONTAINED HEREIN WAS CURRENT AT THE TIME OF DEVELOPMENT BUT MUST BE REVIEWED AND APPROVED BY THE PRODUCT MANUFACTURER TO BE CONSIDERED ACCURATE.
- 5. TIMBERTHANE ARCHITECTURAL PRODUCTS ARE MADE FROM HIGH DENSITY URETHANE AND COME FACTORY PRIMED