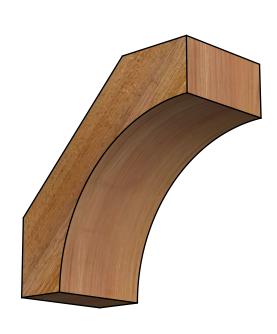

## BRC04X08X08WTL00RWR

4"W X 8"D X 8"H WESTLAKE ROUGH SAWN BRACE, WESTERN RED CEDAR