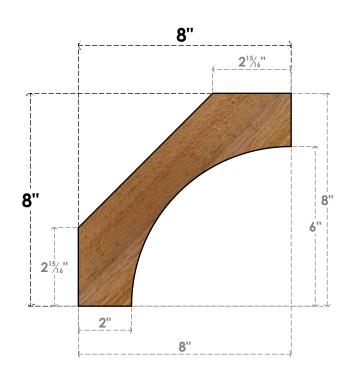

## BRC04X08X08WTL00RWR

4"W X 8"D X 8"H WESTLAKE ROUGH SAWN BRACE, WESTERN RED CEDAR

## SIDE