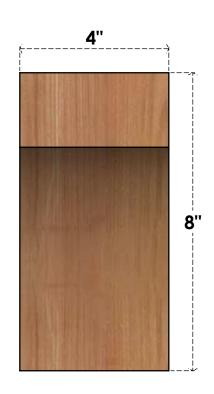

## BRC04X08X08WTL00RWR

4"W X 8"D X 8"H WESTLAKE ROUGH SAWN BRACE, WESTERN RED CEDAR

## **FRONT**

**EKENA MILLWORK** 2300 WEST MAIN ST. CLARKSVILLE, TX 75426 TOLL FREE: 866-607-0453 WWW.EKENAMILLWORK.COM