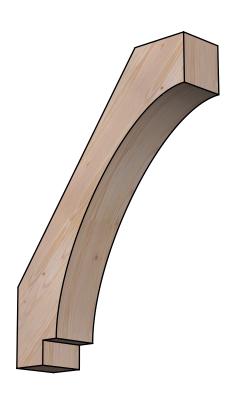

## BRC06X24X32IMP00SDF

5 1/2"W X 24"D X 32"H IMPERIAL SMOOTH BRACE, DOUGLAS FIR

SIDE

## **FRONT**

**EKENA MILLWORK** 2300 WEST MAIN ST. CLARKSVILLE, TX 75426 TOLL FREE: 866-607-0453 WWW.EKENAMILLWORK.COM