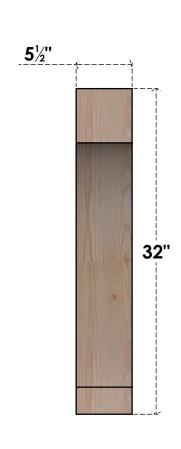

## BRC06X24X32IMP00SDF

5 1/2"W X 24"D X 32"H IMPERIAL SMOOTH BRACE, DOUGLAS FIR

SIDE

## **FRONT**

**EKENA MILLWORK** 2300 WEST MAIN ST. CLARKSVILLE, TX 75426 TOLL FREE: 866-607-0453 WWW.EKENAMILLWORK.COM