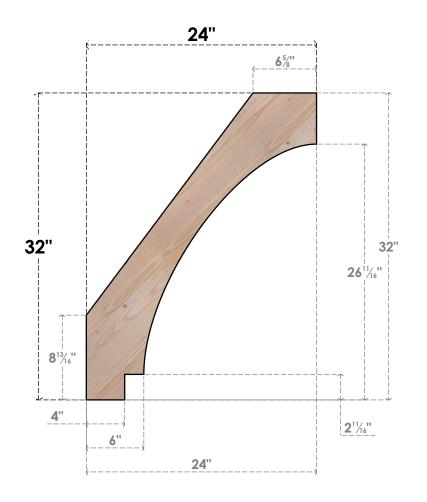

## BRC06X24X32IMP00SDF

5 1/2"W X 24"D X 32"H IMPERIAL SMOOTH BRACE, DOUGLAS FIR

SIDE

## **FRONT**

**EKENA MILLWORK** 2300 WEST MAIN ST. CLARKSVILLE, TX 75426 TOLL FREE: 866-607-0453 WWW.EKENAMILLWORK.COM