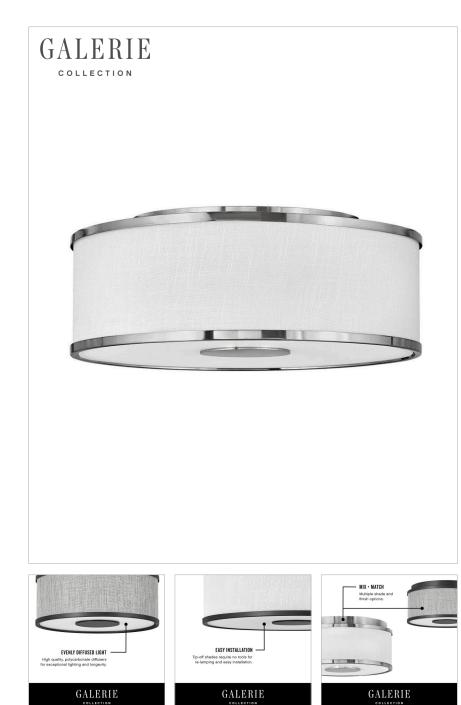

### 42008BN

MEDIUM FLUSH MOUNT

Designed with luminosity top of mind, Halo is held within an oversized lockup encased in a sleek flat disk design element. It is complemented by an Off White Linen or Heather Gray Linen shade, accompanied by a Black or Brushed Nickel finish, and easily completes any space with both form and function top of mind.

#### DETAILS

| DETAILS   |                 |
|-----------|-----------------|
| FINISH:   | Brushed Nickel  |
| MATERIAL: | Steel           |
| SHADE:    | Off White Linen |

#### DIMENSIONS

| WIDTH:  | 18.3" |
|---------|-------|
| HEIGHT: | 7.3"  |
| WEIGHT: | 5.1lb |
|         |       |

| LIGHT SOURCE  |                |
|---------------|----------------|
| LIGHT SOURCE: | LED Lamp       |
| WATTAGE:      | 3-17w Med. LED |
| VOLTAGE:      | 120v           |