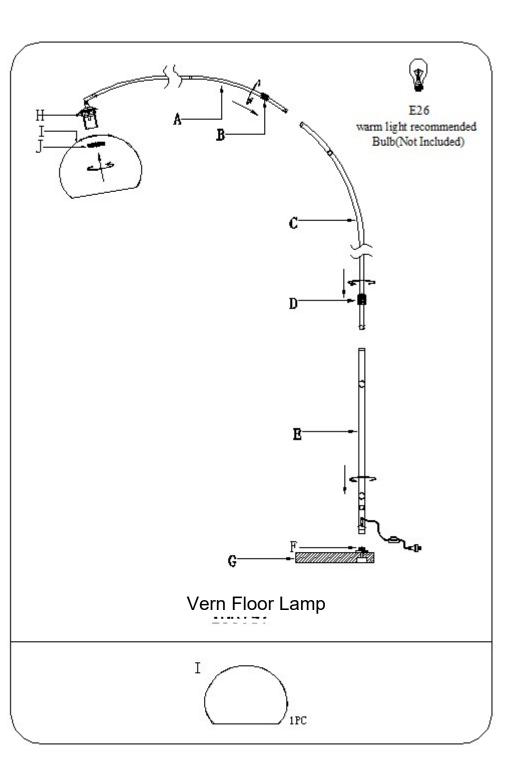

- 1. Carefully remove all parts from the box.
- 2. Link the pipes (A) (C) (E) together with the lock screws(B) and (D)
- 3. Install the linked pipe on the screw nipple (F) which on the marble base (G).
- 4. Unscrew the socket hoop (H) and then put the shade on the socket (I) and secure it with hoop (J) again.
- 5. Pull the wire out as you adjust the height downward
- 6. Plug the lamp into the wall outlet.