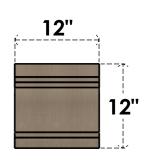

## ITEM NUMBER: CORU12X12X12PECRCPR

12"W X 12"D X 12"H SERIES 1 WIDE PESCADERO ROUGH CEDAR TIMBERTHANE FAUX WOOD CORBEL, PRIMED

## SIDE PROFILE

**ISOMETRIC** 

**EKENA MILLWORK** 2300 WEST MAIN ST. CLARKSVILLE, TX 75426 TOLL FREE: 866-607-0453 WWW.EKENAMILLWORK.COM **FRONT PROFILE** 

GENERATED DATE: 01/28/2023

- 1. INSTALLATION TO BE COMPLETED IN ACCORDANCE WITH MANUFACTURER'S SPECIFICATIONS.