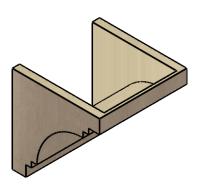

## ITEM NUMBER: CORU12X12X12PECRCPR

12"W X 12"D X 12"H SERIES 1 WIDE PESCADERO ROUGH CEDAR TIMBERTHANE FAUX WOOD CORBEL, PRIMED

## SIDE PROFILE

**ISOMETRIC** 

**EKENA MILLWORK** 2300 WEST MAIN ST. CLARKSVILLE, TX 75426 TOLL FREE: 866-607-0453 WWW.EKENAMILLWORK.COM **FRONT PROFILE** 

GENERATED DATE: 01/28/2023

- 1. INSTALLATION TO BE COMPLETED IN ACCORDANCE WITH MANUFACTURER'S SPECIFICATIONS.