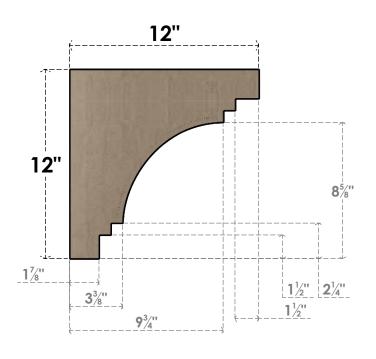

## ITEM NUMBER: CORU12X12X12PECRCPR

12"W X 12"D X 12"H SERIES 1 WIDE PESCADERO ROUGH CEDAR TIMBERTHANE FAUX WOOD CORBEL, PRIMED

## SIDE PROFILE

**ISOMETRIC** 

**EKENA MILLWORK** 2300 WEST MAIN ST. CLARKSVILLE, TX 75426 TOLL FREE: 866-607-0453 WWW.EKENAMILLWORK.COM **FRONT PROFILE** 

GENERATED DATE: 01/28/2023

- 1. INSTALLATION TO BE COMPLETED IN ACCORDANCE WITH MANUFACTURER'S SPECIFICATIONS.

- 2. DRAWING MAY NOT BE TO SCALE
  3. THIS DRAWING IS INTENDED FOR DESIGN AND PLANNING PURPOSES ONLY.
  4. ALL INFORMATION CONTAINED HEREIN WAS CURRENT AT THE TIME OF DEVELOPMENT BUT MUST BE REVIEWED AND APPROVED BY THE PRODUCT MANUFACTURER TO BE CONSIDERED ACCURATE.
- 5. TIMBERTHANE ARCHITECTURAL PRODUCTS ARE MADE FROM HIGH DENSITY URETHANE AND COME FACTORY PRIMED