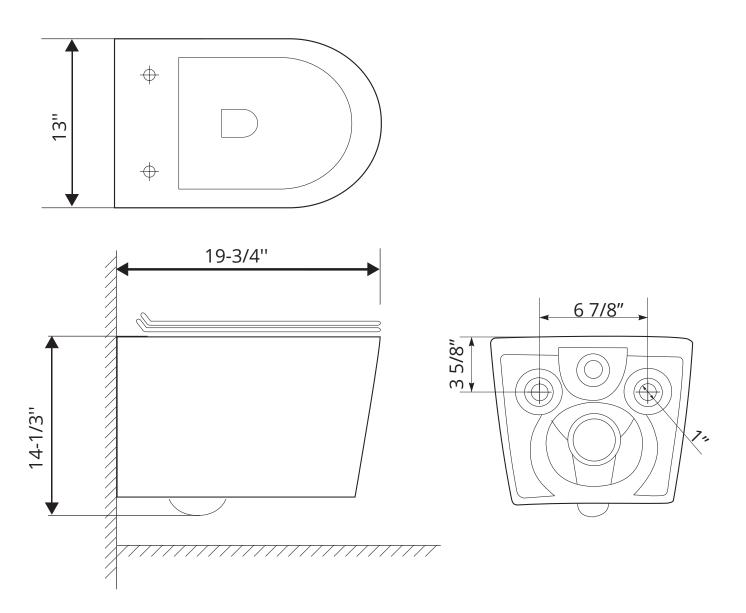

### **DIMENSIONS/TECHNICAL DATA**

**ATTENTION!** Dimensions may vary by up to 3/8". It is highly recommended to pull all dimensions of actual model for installation and measuring purposes.

### **TECHNICAL DATA**