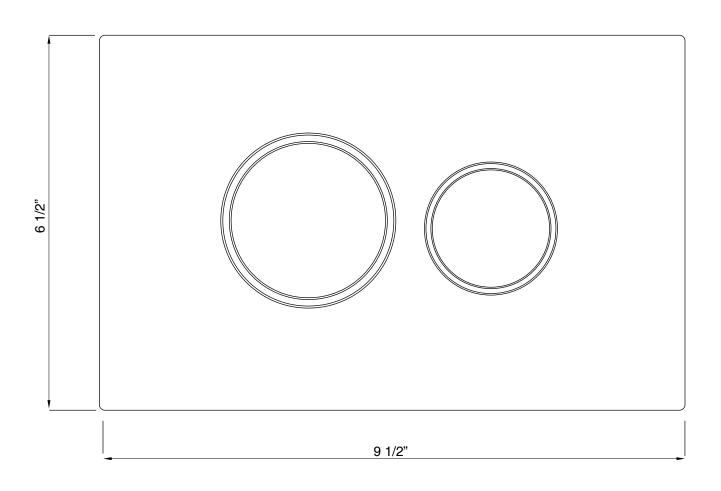

### **DIMENSIONS/TECHNICAL DATA**

**ATTENTION!** Dimensions may vary by up to 3/8". It is highly recommended to pull all dimensions of actual model for installation and measuring purposes.

### **TECHNICAL DATA**