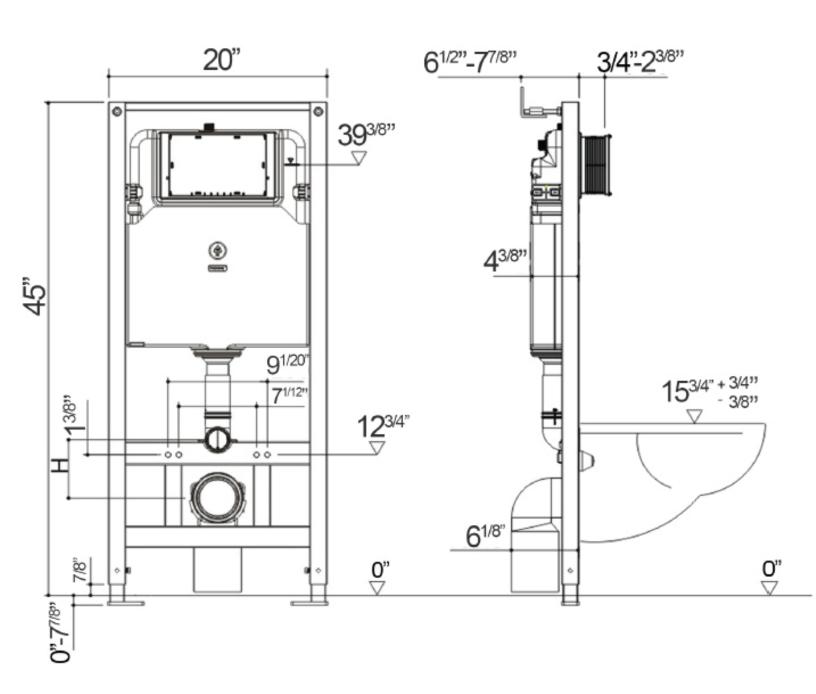

### **DIMENSIONS/TECHNICAL DATA**

**ATTENTION!** Dimensions may vary by up to 3/8". It is highly recommended to pull all dimensions of actual model for installation and measuring purposes.

### **TECHNICAL DATA**