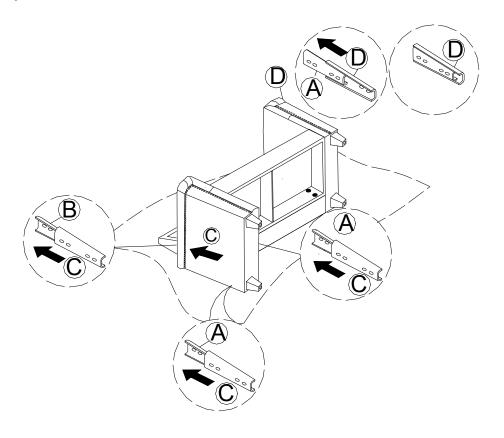

# STEP 3

| 2 |          | x 5 |
|---|----------|-----|
| 3 | 0        | x 5 |
| 5 | <b>©</b> | x 5 |
| 6 |          | x 1 |
|   |          | '   |
|   |          |     |
|   |          |     |
|   |          |     |
|   |          |     |
|   |          |     |
|   |          |     |
|   |          |     |
|   |          |     |