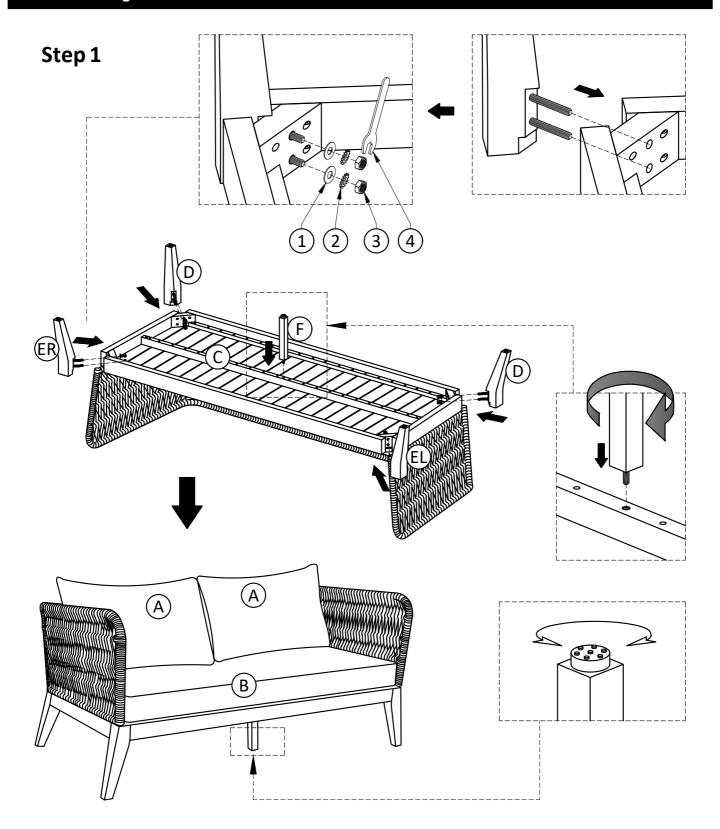

### **Model # AXCPTSOF-SAN**

- 1. Attach Legs (D,(EL),(ER) to Sofa Seat (C) using Washers (1), Lock Washers (2) and Nuts (3).
- 2. Use Wrench 4 to tighten Nuts. Do not over-tighten.
- 3. Attach Bottom Support Leg (F) to Sofa Seat (C).

**Note:** Leveler on bottom of support leg can be adjusted if floor is uneven.