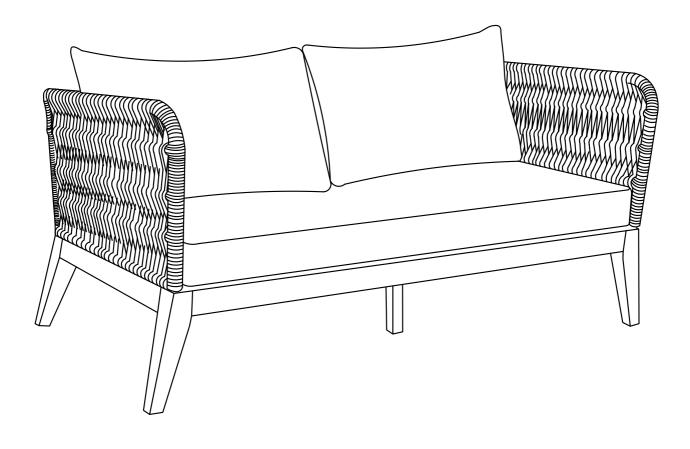

## Santiago / Cayden / Tomas

**Outdoor Sofa** 

Model # AXCPTSOF-SAN

brooklyn + max

## **Model # AXCPTSOF-SAN Pre-Assembly Information Part Description** В **BACK CUSHION SEAT CUSHION** QTY 2 QTY 1 D **SOFA SEAT BACK LEG** QTY 1 QTY 2 $\mathsf{EL}$ ER LEFT FRONT LEG RIGHT FRONT LEG QTY 1 QTY 1 **BOTTOM SUPPORT LEG** QTY 1 **Hardware Description** WRENCH NUT LOCK WASHER **WASHER WR13** Ø13 / Ø8 X 6 mm Ø16/Ø8 X 1 mm Ø15 / Ø8 X 2 mm QTY 1 QTY8 QTY8 QTY8