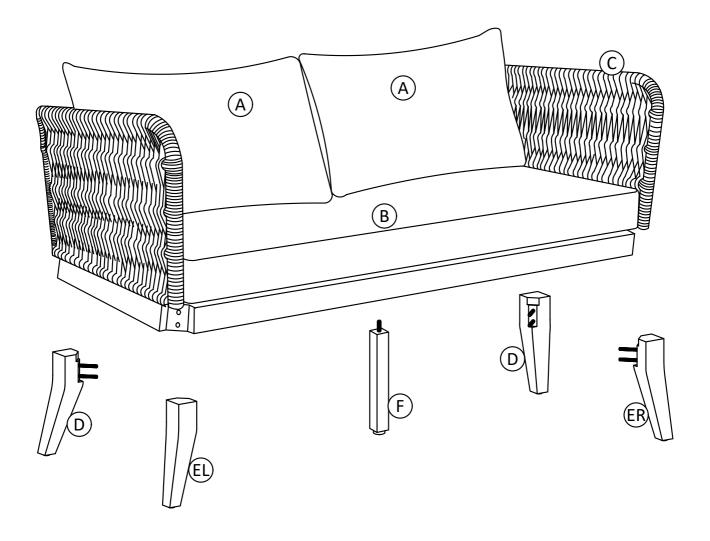

## **Model # AXCPTSOF-SAN Pre-Assembly Information Part Description** В **BACK CUSHION SEAT CUSHION** QTY 2 QTY 1 D **SOFA SEAT BACK LEG** QTY 1 QTY 2 $\mathsf{EL}$ ER LEFT FRONT LEG RIGHT FRONT LEG QTY 1 QTY 1 **BOTTOM SUPPORT LEG** QTY 1 **Hardware Description** WRENCH NUT LOCK WASHER **WASHER WR13** Ø13 / Ø8 X 6 mm Ø16/Ø8 X 1 mm Ø15 / Ø8 X 2 mm QTY 1 QTY8 QTY8 QTY8