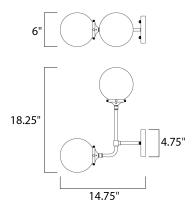

## **MEASUREMENTS** DIMENSION

BULB

: 6" W x 18.25" H x 14.75" Ext : 3.53 lb HANGING WEIGHT

LAMPING

INPUT VOLTAGE : 120V

: 2 x 40W Incandescent E12 Candelabra , 80W Total **BULB INCLUDED** : (Not Included) DIMMABLE : Yes