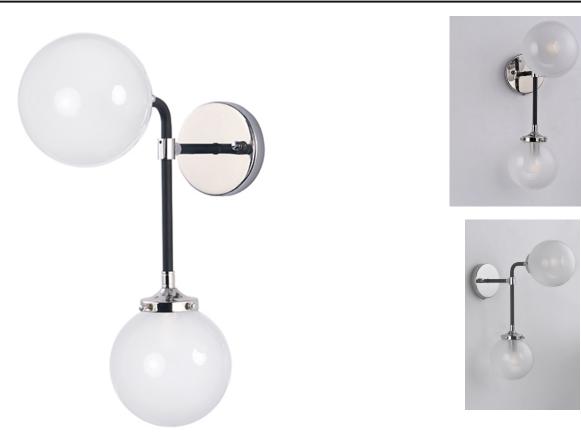

## **PRODUCT DESCRIPTION**

A Mid-Century Modern industrial classic revived featuring softly bent arms finished in Black with Polished Nickel accents that terminate at round White opal glass balls.

## **FINISHES OPTION**

GLASS White WT

MATERIAL Steel, Glass

RATINGS cULus Dry Location