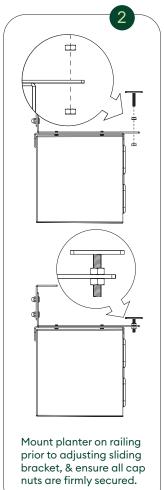

#### step 2

sliding bolt x4

sliding bracket x2 cap nut x4

The mounting bracket can be configured in a small, medium, or large orientation to be mounted on railings 1" to 5.5" wide.

Please mount brackets based on your specific mounting needs.

sml - 1" - 1.5"

med - 2.5" - 3.5" lrg - 3.5" - 5.5"