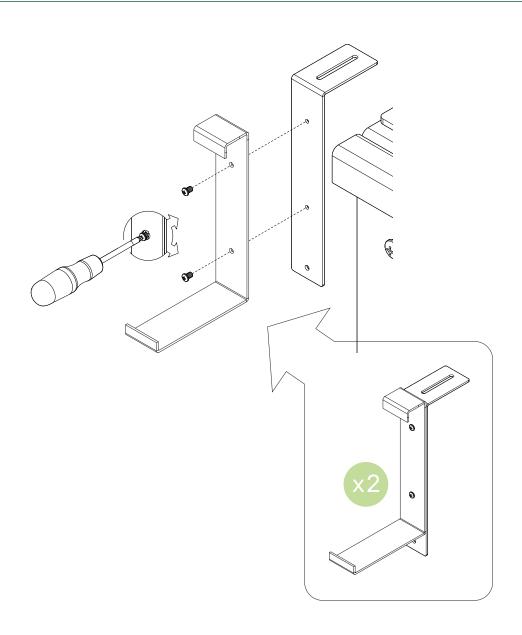

#### step 1

#### step 2

sliding bolt x4

sliding bracket x2 cap nut x4

The mounting bracket can be configured in a small, medium, or large orientation to be mounted on railings 1" to 5.5" wide.

Please mount brackets based on your specific mounting needs.