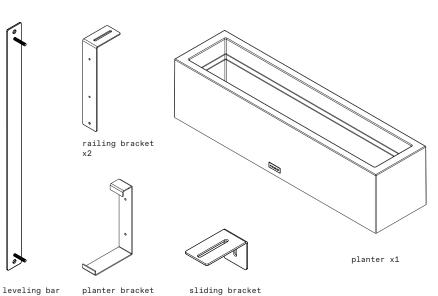

# parts and components

sliding bolt cap nut

screw

hex nut

not included

wrench

phillips screwdriver

a soft working surface for assembling your items

#### step 2

sliding bolt x4

sliding bracket x2 cap nut x4

The mounting bracket can be configured in a small, medium, or large orientation to be mounted on railings 1" to 5.5" wide.

Please mount brackets based on your specific mounting needs.

# step 3

step 4

leveling bar x1

hex nut x4