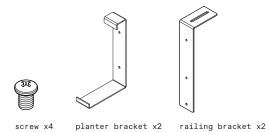

# parts and components

sliding bolt cap nut

screw

hex nut

not included

wrench

phillips screwdriver

a soft working surface for assembling your items