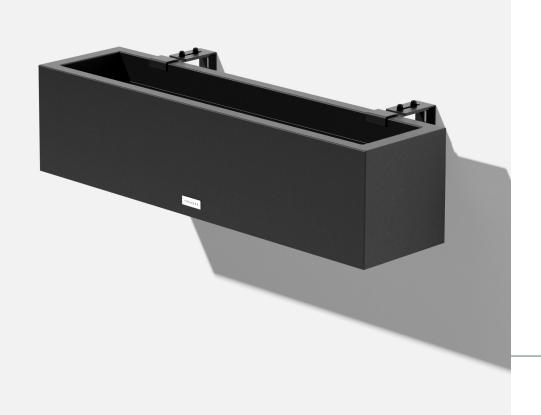

#### step 2

sliding bolt x4

sliding bracket x2 cap nut x4

The mounting bracket can be configured in a small, medium, or large orientation to be mounted on railings 1" to 5.5" wide.

Please mount brackets based on your specific mounting needs.

sml - 1" - 1.5"

med - 2.5" - 3.5" lrg - 3.5" - 5.5"

# step 3

step 4

leveling bar x1

hex nut x4