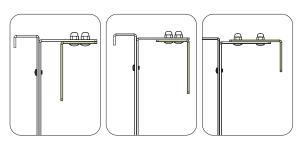

#### step 2

sliding bolt x4

sliding bracket x2 cap nut x4

The mounting bracket can be configured in a small, medium, or large orientation to be mounted on railings 1" to 5.5" wide.

Please mount brackets based on your specific mounting needs.

sml - 1" - 1.5"

med - 2.5" - 3.5" lrg - 3.5" - 5.5"