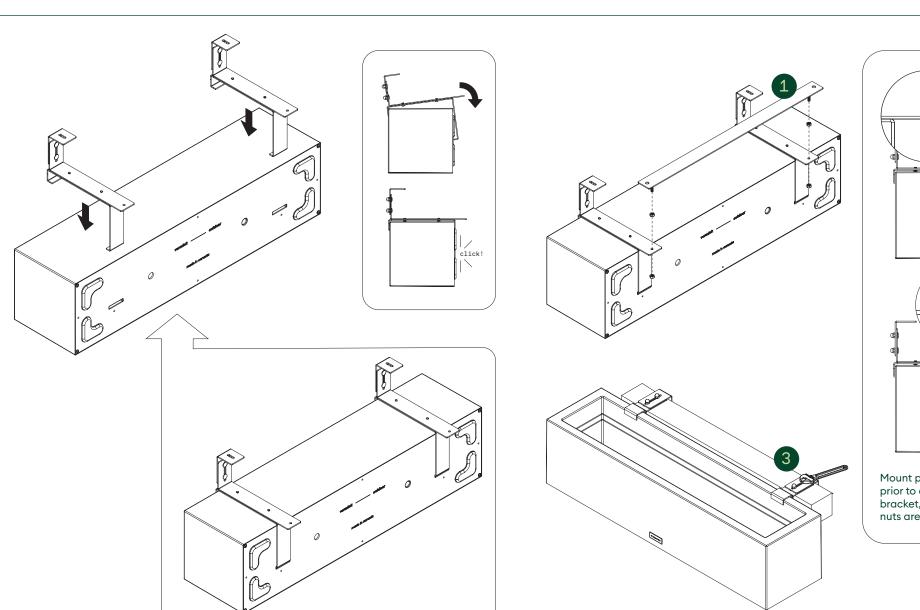

#### step 1

#### step 2

sliding bolt x4

sliding bracket x2 cap nut x4

The mounting bracket can be configured in a small, medium, or large orientation to be mounted on railings 1" to 5.5" wide.

Please mount brackets based on your specific mounting needs.

sml - 1" - 1.5"

med - 2.5" - 3.5" lrg - 3.5" - 5.5"

# step 3

step 4

leveling bar x1

hex nut x4