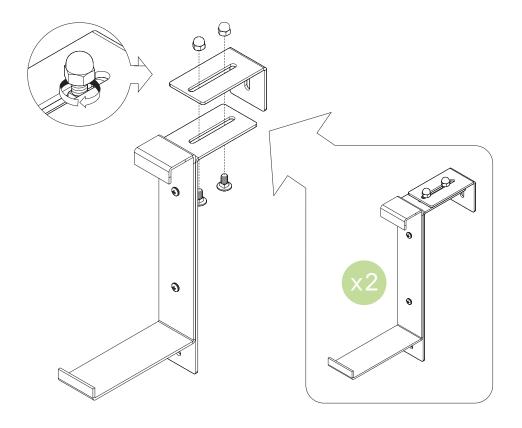

veradek — outdoor

#### **BLOCK SERIES**

# railing planter instructions



# parts and components





sliding bolt cap nut



screw



hex nut



not included



wrench



phillips screwdriver



a soft working surface for assembling your items

#### step 1



#### step 2







sliding bolt x4

sliding bracket x2 cap nut x4





The mounting bracket can be configured in a small, medium, or large orientation to be mounted on railings 1" to 5.5" wide.

Please mount brackets based on your specific mounting needs.



sml - 1" - 1.5"

med - 2.5" - 3.5" lrg - 3.5" - 5.5"

# step 3



step 4





leveling bar x1

hex nut x4





### complete





### hello, sunshine!

That was easy – time to enjoy your outside space.

# meet the family

Hi! We're the Block Planter Series, and we help to elevate your outdoors. With our modern long lines, neutral shades, and modular design—we fit together seamlessly to define your perfect space for years to come.





# meet you outside