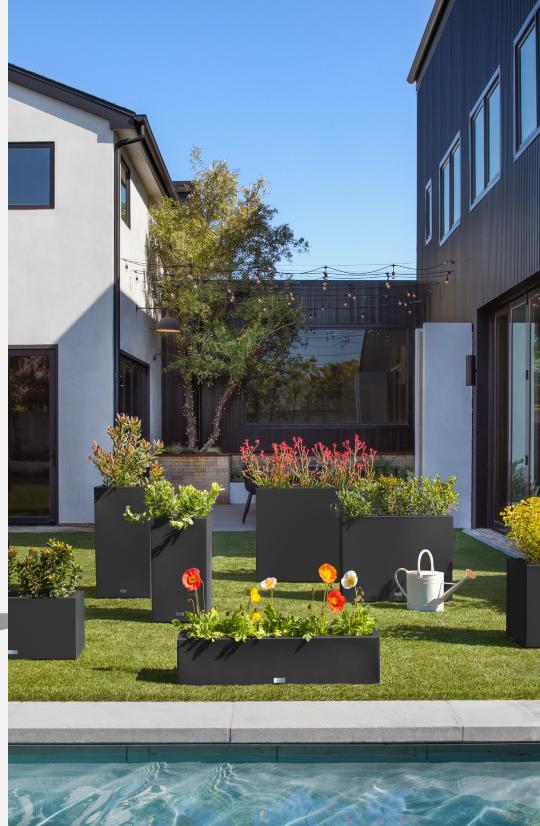

ed



wrench



phillips screwdriver



a soft working surface for assembling your items

#### step 1



#### step 2







sliding bolt x4

sliding bracket x2 cap nut x4





The mounting bracket can be configured in a small, medium, or large orientation to be mounted on railings 1" to 5.5" wide.

Please mount brackets based on your specific mounting needs.



sml - 1" - 1.5"

med - 2.5" - 3.5" lrg - 3.5" - 5.5"

# step 3



step 4





leveling bar x1

hex nut x4





### complete





### hello, sunshine!

That was easy – time to enjoy your outside space.

# meet the family

Hi! We're the Block Planter Series, and we help to elevate your outdoors. With our modern long lines, neutral shades, and modular design—we fit together seamlessly to define your perfect space for years to come.





# meet you outside