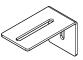

#### step 2

sliding bolt x4

sliding bracket x2 cap nut x4

The mounting bracket can be configured in a small, medium, or large orientation to be mounted on railings 1" to 5.5" wide.

Please mount brackets based on your specific mounting needs.