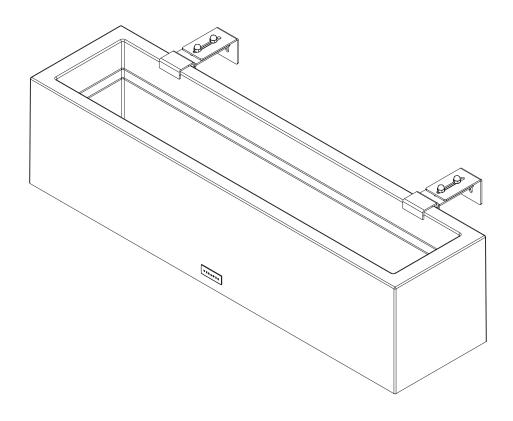

veradek — outdoor

#### **BLOCK SERIES**

# railing planter instructions



# parts and components





sliding bolt cap nut



screw



hex nut



not included



wrench



phillips screwdriver



a soft working surface for assembling your items

#### step 1



#### step 2







sliding bolt x4

sliding bracket x2 cap nut x4





The mounting bracket can be configured in a small, medium, or large orientation to be mounted on railings 1" to 5.5" wide.

Please mount brackets based on your specific mounting needs.



sml - 1" - 1.5"

med - 2.5" - 3.5" lrg - 3.5" - 5.5"

# step 3



step 4





leveling bar x1

hex nut x4





### complete





### hello, sunshine!

That was easy – time to enjoy your outside space.

# meet the family

Hi! We're the Block Planter Series, and we help to elevate your outdoors. With our modern long lines, neutral shades, and modular design—we fit together seamlessly to define your perfect space for years to come.





# meet you outside