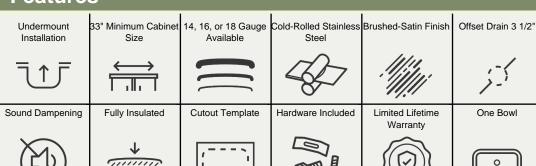

31 1/4" x 18" x 9"
33" Minimum Cabinet Size
14-, 16- or 18-Gauge Steel Available
Certified High-Quality 304 Stainless Steel
Brushed Satin Finish
Offset Drain
Thick Sound Dampener Rubber Pad
Fully Insulated
Cardboard Cutout Template Included
Installation Hardware Included
Limited Lifetime Warranty
SinkLink installation piece included

## **Features**