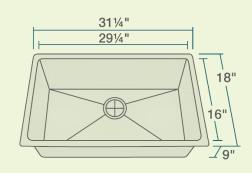

31 1/4" x 18" x 9"
33" Minimum Cabinet Size
14-, 16- or 18-Gauge Steel Available
Certified High-Quality 304 Stainless Steel
Brushed Satin Finish
Offset Drain
Thick Sound Dampener Rubber Pad
Fully Insulated
Cardboard Cutout Template Included
Installation Hardware Included
Limited Lifetime Warranty
SinkLink installation piece included