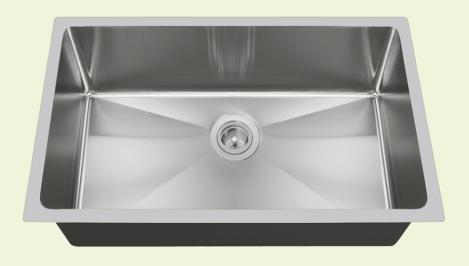

## Stainless Steel

Stainless Steel is the most popular choice for today's kitchens due to its clean look and durability. The beautiful brushed satin finish helps to hide small scratches that may occur over the lifetime of the sink. Our Stainless Steel sinks are made from high quality 14, 16, 18 or 20 gauge steel. Most models are made of one piece construction that ensures the sturdiest kitchen sink you will find. Our sinks are made from 300-series stainless steel and are guaranteed not to rust or stain. Each sink is fully insulated and has a sound dampening pad. Our stainless steel sinks are backed by a limited lifetime warranty. This sink can be mounted under a laminate countertop with the included SinkLink installation piece, creating a sleek look. Offered in white, black or gray, the SinkLink is constructed from thick durable plastic and acts as a secure barrier that keeps the foundation of the laminate countertop dry.

31 1/4" x 18" x 9"
33" Minimum Cabinet Size
14-, 16- or 18-Gauge Steel Available
Certified High-Quality 304 Stainless Steel
Brushed Satin Finish
Offset Drain
Thick Sound Dampener Rubber Pad
Fully Insulated
Cardboard Cutout Template Included
Installation Hardware Included
Limited Lifetime Warranty
SinkLink installation piece included