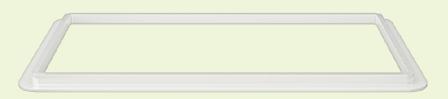

## Stainless Steel

Stainless Steel is the most popular choice for today's kitchens due to its clean look and durability. The beautiful brushed satin finish helps to hide small scratches that may occur over the lifetime of the sink. Our Stainless Steel sinks are made from high quality 14, 16, 18 or 20 gauge steel. Most models are made of one piece construction that ensures the sturdiest kitchen sink you will find. Our sinks are made from 300-series stainless steel and are guaranteed not to rust or stain. Each sink is fully insulated and has a sound dampening pad. Our stainless steel sinks are backed by a limited lifetime warranty. This sink can be mounted under a laminate countertop with the included SinkLink installation piece, creating a sleek look. Offered in white, black or gray, the SinkLink is constructed from thick durable plastic and acts as a secure barrier that keeps the foundation of the laminate countertop dry.

31 1/4" x 18" x 9"
33" Minimum Cabinet Size
14-, 16- or 18-Gauge Steel Available
Certified High-Quality 304 Stainless Steel
Brushed Satin Finish
Offset Drain
Thick Sound Dampener Rubber Pad
Fully Insulated
Cardboard Cutout Template Included
Installation Hardware Included
Limited Lifetime Warranty
SinkLink installation piece included