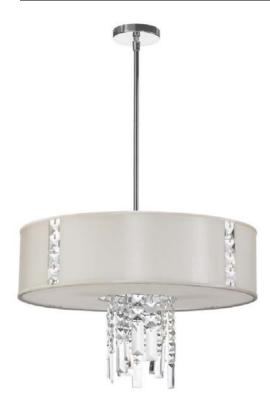

## RTA-21-PC-840 - 3LT Pendant w/Crystal Accents, Pearl

## 3 Light Pendant with Crystal Accents, Polished Chrome, Silk Glow Pearl Shade

| Height                 | 14                | No. of Bulbs          | 3                 |
|------------------------|-------------------|-----------------------|-------------------|
| Width/Length           | 21                | LED                   | Yes               |
| Depth                  | 21                | <b>Total Wattage</b>  | 300W              |
| Weight                 | 14                |                       |                   |
| Body Material          | Fabric            | Second Material       | Steel             |
| Finish/Color           | Pearl             | Second Finish/Color   | Chrome            |
| Type of Finish         | Pearl             | Second Type of Finish | Electroplated     |
| Bulb 1 Amount          | 3                 | Rated For             | Dry Location      |
| Bulb 1 Base Type       | A Type - E26 Base | Voltage               | 120V              |
| Bulb 1 Max Watt.       | 100W              |                       |                   |
| <b>Bulb 1 Included</b> | No                | Approval              | cUL or equivalent |
| Bulb 1 Lumens          |                   | Warranty              | 1 Year            |
| Bulb 1 CRI             |                   | Instal Position       | Ceiling           |