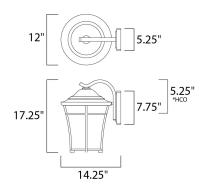

\*height from center of outlet to the top of the fixture

## **MEASUREMENTS**

DIMENSION : 12" W x 17.25" H x 14.25" Ext BACK PLATE : 5.25" W x 7.75" H x 5.25" HCO

HANGING WEIGHT : 9.7 lb