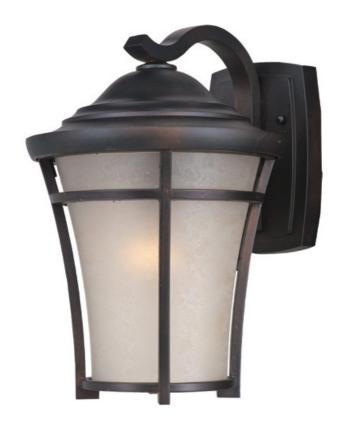

## PRODUCT DESCRIPTION

This transitional design in Die Cast aluminum has a remarkable price point. Finished in Copper Oxide with a hand painted Lace glass and two lamping options of both fluorescent and incandescent versions available. Adds additional energy savings and long life.

## GLASS

Lace LA

#### MATERIAL

Aluminum, Glass