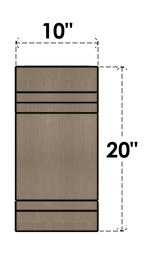

## ITEM NUMBER: CORU10X30X20PECRCPR

10"W X 30"D X 20"H SERIES 3 CLASSIC PESCADERO ROUGH CEDAR TIMBERTHANE FAUX WOOD CORBEL, PRIMED

## SIDE PROFILE

**FRONT PROFILE** 

**ISOMETRIC** 

**EKENA MILLWORK** 2300 WEST MAIN ST. CLARKSVILLE, TX 75426 TOLL FREE: 866-607-0453 WWW.EKENAMILLWORK.COM

GENERATED DATE: 01/28/2023

- 1. INSTALLATION TO BE COMPLETED IN ACCORDANCE WITH MANUFACTURER'S SPECIFICATIONS.