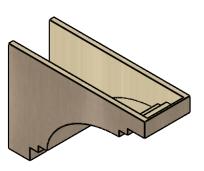

## ITEM NUMBER: CORU10X30X20PECRCPR

10"W X 30"D X 20"H SERIES 3 CLASSIC PESCADERO ROUGH CEDAR TIMBERTHANE FAUX WOOD CORBEL, PRIMED

## SIDE PROFILE

**FRONT PROFILE** 

**ISOMETRIC** 

**EKENA MILLWORK** 2300 WEST MAIN ST. CLARKSVILLE, TX 75426 TOLL FREE: 866-607-0453 WWW.EKENAMILLWORK.COM

GENERATED DATE: 01/28/2023

- 1. INSTALLATION TO BE COMPLETED IN ACCORDANCE WITH MANUFACTURER'S SPECIFICATIONS.