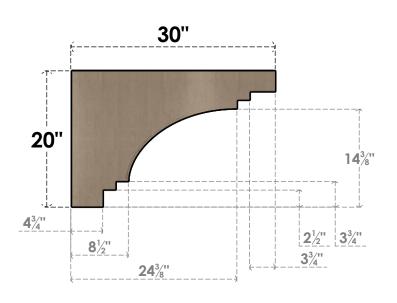

## ITEM NUMBER: CORU10X30X20PECRCPR

10"W X 30"D X 20"H SERIES 3 CLASSIC PESCADERO ROUGH CEDAR TIMBERTHANE FAUX WOOD CORBEL, PRIMED

## SIDE PROFILE

**FRONT PROFILE** 

**ISOMETRIC** 

**EKENA MILLWORK** 2300 WEST MAIN ST. CLARKSVILLE, TX 75426 TOLL FREE: 866-607-0453 WWW.EKENAMILLWORK.COM

GENERATED DATE: 01/28/2023

- 1. INSTALLATION TO BE COMPLETED IN ACCORDANCE WITH MANUFACTURER'S SPECIFICATIONS.