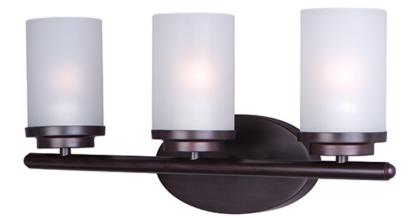

#### **PRODUCT DESCRIPTION**

Minimalistic frames finished in your choice of Oil Rubbed Bronze or Polished Chrome support cylinders of Frost glass shades. A clean contemporary look at a very affordable price.

## FINISHES OPTION

GLASS Frosted FT

MATERIAL Steel, Glass

RATINGS cULus Damp Location