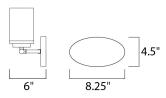

### MEASUREMENTS

DIMENSION

BACK PLATE

BULB

: 19.25" W x 9" H x 6" Ext : 8.25" W x 4.5" H