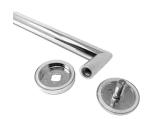

#### HARDWARE INCLUDED

- 304 STAINLESS STEEL TOWEL BAR 1
- ZINC DIE-CAST DECORATIVE MOUNT SCREW COVER 2
- ZINC DIE-CAST COVER FLANGES 2
- SILICON GRIP/SEAL WASHERS 4
- TIGHTENING LEVER 1