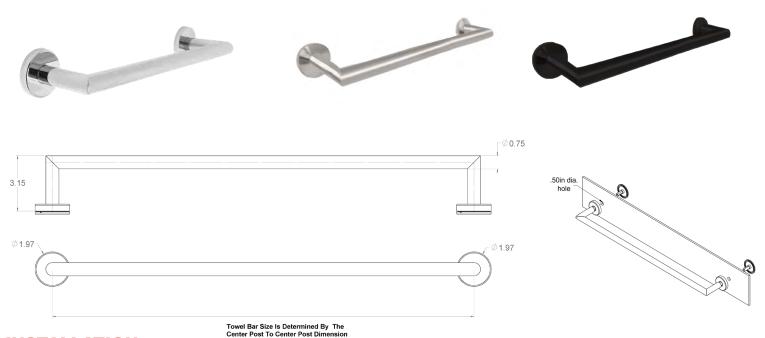

## **GLASS MOUNT TOWEL BAR**

## TOWEL BAR SIZE IS DETERMINED BY THE CENTER POST TO CENTER POST DIMENSION

PART NUMBERS FINISH 2024-PC-MV-GM POLISHED CHROME 2024-BN-MV-GM BRUSHED NICKEL 2024-мв-му-см MATTE BLACK

#### **INSTALLATION:**

Insert decorative mount screw through .50in hole in glass. Thread into post and tighten firmly with provided tightening lever. (Do not over tighten)