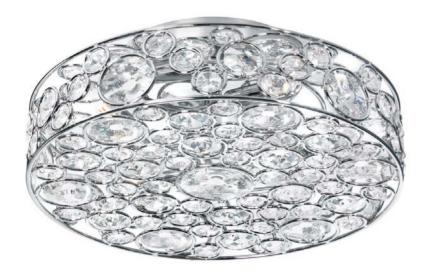

## LYN-13-4FH-PC - 4LT Crystal Semi-Flush Fixture

## 4 Light Semi Flush Crystal Fixture, Polished Chrome

| Height<br>Width/Length<br>Depth<br>Weight                                                | 6<br>13<br>13<br>6                        | No. of Bulbs<br>LED Compatible<br>Total Wattage                 | 4<br>Yes<br>160W                                               |
|------------------------------------------------------------------------------------------|-------------------------------------------|-----------------------------------------------------------------|----------------------------------------------------------------|
| Body Material<br>Finish/Color<br>Type of Finish                                          | Metal<br>Polished Chrome<br>Electroplated | Second Material Second Finish/Color                             | Crystal<br>Clear                                               |
| Bulb 1 Amount Bulb 1 Base Type Bulb 1 Max Watt. Bulb 1 Included Bulb 1 Lumens Bulb 1 CRI | 4<br>G9<br>40W<br>No                      | Rated For<br>Voltage<br>Approval<br>Warranty<br>Instal Position | Dry Location<br>120V<br>cUL or equivalent<br>1 Year<br>Ceiling |