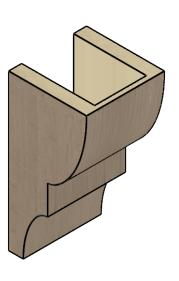

## ITEM NUMBER: CORU06X06X12RIDRCPR

6"W X 6"D X 12"H SERIES 2 WIDE RIDGEWOOD ROUGH CEDAR TIMBERTHANE FAUX WOOD CORBEL, PRIMED

## **ISOMETRIC**

**EKENA MILLWORK** 2300 WEST MAIN ST. CLARKSVILLE, TX 75426 TOLL FREE: 866-607-0453 WWW.EKENAMILLWORK.COM

GENERATED DATE: 01/28/2023

1. INSTALLATION TO BE COMPLETED IN ACCORDANCE WITH MANUFACTURER'S SPECIFICATIONS.
2. DRAWING MAY NOT BE TO SCALE
3. THIS DRAWING IS INTENDED FOR DESIGN AND PLANNING PURPOSES ONLY.
4. ALL INFORMATION CONTAINED HEREIN WAS CURRENT AT THE TIME OF DEVELOPMENT BUT MUST BE REVIEWED AND APPROVED BY THE PRODUCT MANUFACTURER TO BE CONSIDERED ACCURATE.