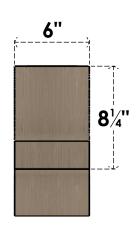

## ITEM NUMBER: CORU06X06X12RIDRCPR

6"W X 6"D X 12"H SERIES 2 WIDE RIDGEWOOD ROUGH CEDAR TIMBERTHANE FAUX WOOD CORBEL, PRIMED

## **FRONT PROFILE**