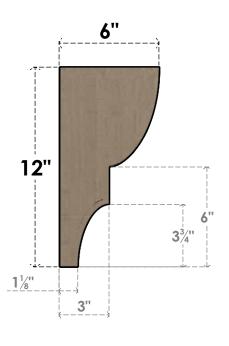

## ITEM NUMBER: CORU06X06X12RIDRCPR

6"W X 6"D X 12"H SERIES 2 WIDE RIDGEWOOD ROUGH CEDAR TIMBERTHANE FAUX WOOD CORBEL, PRIMED

## SIDE PROFILE