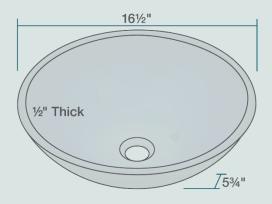

16 1/2" x 16 1/2" x 5 3/4" Tempered Glass Limited Lifetime Warranty Foil-Undertone Glass Sink

| Accessories               | Features            |                                                                   |                     |                |                              |                                                                                                                                                                                                                                                                                                                                                                                                                                                                                                                                                                                                                                                                                                                                                                                                                                                                                                                                                                                                                                                                                                                                                                                                                                                                                                                                                                                                                                                                                                                                                                                                                                                                               |
|---------------------------|---------------------|-------------------------------------------------------------------|---------------------|----------------|------------------------------|-------------------------------------------------------------------------------------------------------------------------------------------------------------------------------------------------------------------------------------------------------------------------------------------------------------------------------------------------------------------------------------------------------------------------------------------------------------------------------------------------------------------------------------------------------------------------------------------------------------------------------------------------------------------------------------------------------------------------------------------------------------------------------------------------------------------------------------------------------------------------------------------------------------------------------------------------------------------------------------------------------------------------------------------------------------------------------------------------------------------------------------------------------------------------------------------------------------------------------------------------------------------------------------------------------------------------------------------------------------------------------------------------------------------------------------------------------------------------------------------------------------------------------------------------------------------------------------------------------------------------------------------------------------------------------|
|                           | Vessel Installation | 18" Minimum Cabinet<br>Size                                       | 1/2" Thick          | Tempered Glass | Limited Lifetime<br>Warranty | One Bowl                                                                                                                                                                                                                                                                                                                                                                                                                                                                                                                                                                                                                                                                                                                                                                                                                                                                                                                                                                                                                                                                                                                                                                                                                                                                                                                                                                                                                                                                                                                                                                                                                                                                      |
|                           |                     | $\underset{\neg \parallel , \neg \parallel}{\longleftrightarrow}$ | $ \leftrightarrow $ |                |                              | $\begin{tabular}{ c c c c } \hline & & \\ \hline \\ \hline$ |
|                           |                     |                                                                   |                     |                |                              |                                                                                                                                                                                                                                                                                                                                                                                                                                                                                                                                                                                                                                                                                                                                                                                                                                                                                                                                                                                                                                                                                                                                                                                                                                                                                                                                                                                                                                                                                                                                                                                                                                                                               |
| *Accessories not included |                     |                                                                   |                     |                |                              |                                                                                                                                                                                                                                                                                                                                                                                                                                                                                                                                                                                                                                                                                                                                                                                                                                                                                                                                                                                                                                                                                                                                                                                                                                                                                                                                                                                                                                                                                                                                                                                                                                                                               |
| UPC: 817299010180         |                     |                                                                   |                     |                |                              |                                                                                                                                                                                                                                                                                                                                                                                                                                                                                                                                                                                                                                                                                                                                                                                                                                                                                                                                                                                                                                                                                                                                                                                                                                                                                                                                                                                                                                                                                                                                                                                                                                                                               |