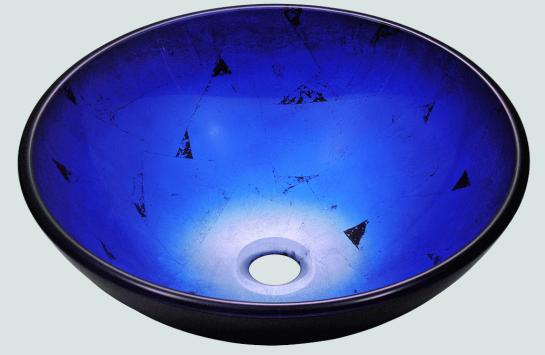

## 608 Foil Undertone Vessel Sink

## Glass

Our line of glass sinks will add elegant beauty to your bathroom. They are manufactured using fully tempered glass, which is stronger and can withstand higher temperatures than normal glass. The glass is nonporous and will not absorb odor or stains making it a very clean option. Our glass sinks are covered by a limited lifetime warranty.