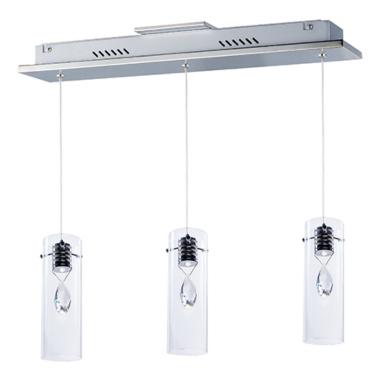

#### PRODUCT DESCRIPTION

Elegant beveled crystal, almond pentalogue suspended inside clear glass cylinders, are brought to life by high powered 3W COB LEDs. These LEDs are cleverly concealed inside heat sink castings that are finished in Polished Chrome.

## **MEASUREMENTS**

DIMENSION : 21.75" L x 4.25" W x 11.75" H MAX OAH : 132." OAH x 14.5" OAH

HANGING WEIGHT : 9.24 lb

### LAMPING

INPUT VOLTAGE : 120V LUMENS : 990 Rated

BULB : 3 x 3W (INTEGRATED), 9W Total

DIMMABLE : Dimmable
CRI : 80 CRI
COLOR\_TEMP : 3000K

### **FINISHES OPTION**

Polished Chrome PC

# GLASS

Clear 18

## MATERIAL

Glass + Steel + Crystal