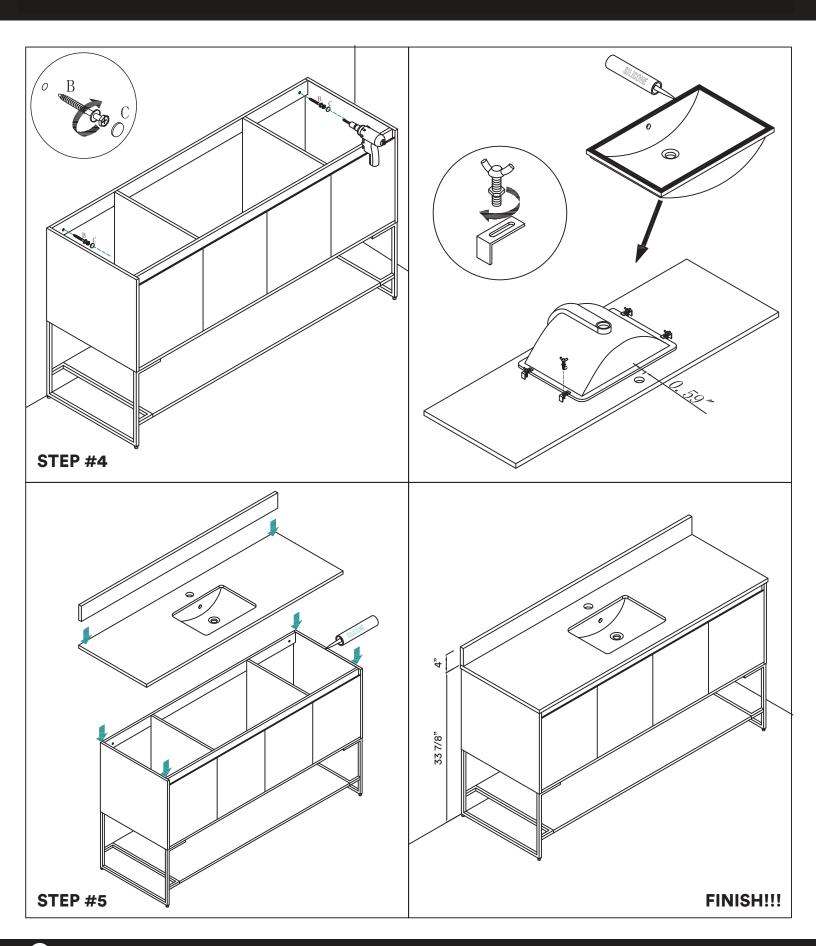

# **DIMENSIONS/TECHNICAL DATA**

**ATTENTION!** Dimensions may vary by up to 3/8". It is highly recommended to pull all dimensions of actual model for installation and measuring purposes.