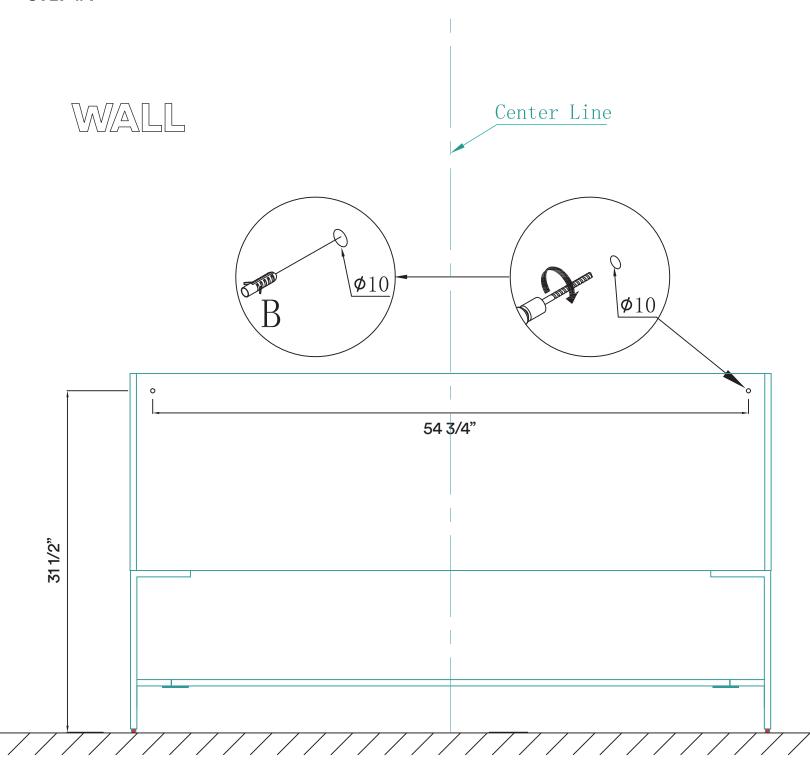

## **STEP #1**

**ATTENTION!** Dimensions may vary by up to 3/8". It is highly recommended to pull all dimensions of actual model for installation and measuring purposes.