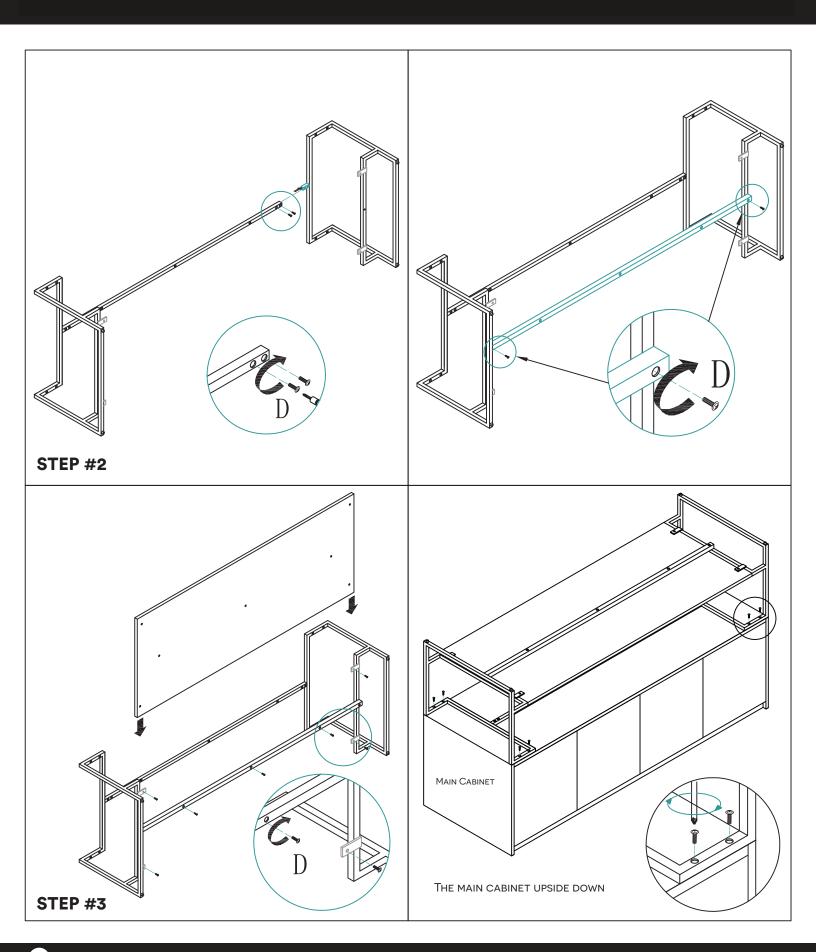

## **STEP #1**

**ATTENTION!** Dimensions may vary by up to 3/8". It is highly recommended to pull all dimensions of actual model for installation and measuring purposes.