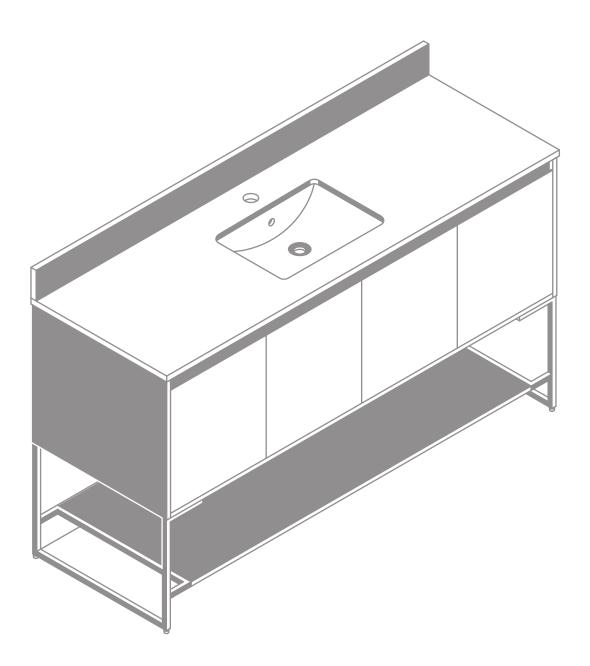

### VANITY COMPONENTS

During unpacking the product and prior to installation inspect your new product for any damages or missing parts.

Do not attempt to install or operate the product if the product is damaged.

| Part | OTANAN | 2<br>Pieces  |
|------|--------|--------------|
| B    |        | 2<br>Pieces  |
| Part |        | 2<br>Pieces  |
| Part |        | 18<br>Pieces |