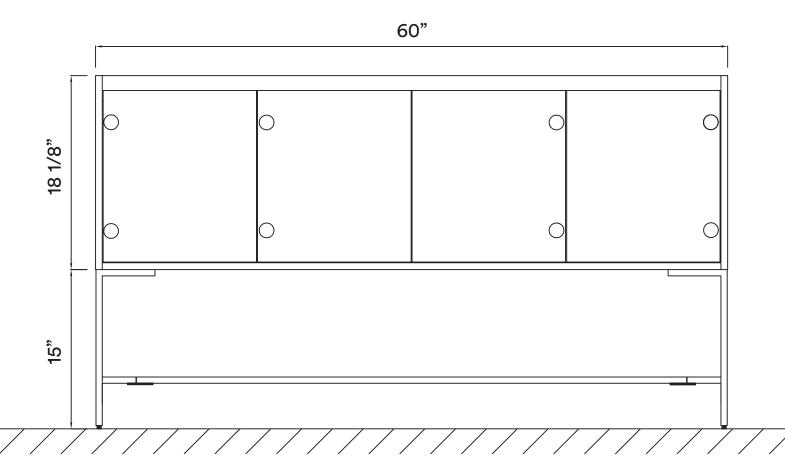

# **DIMENSIONS/TECHNICAL DATA**

**ATTENTION!** Dimensions may vary by up to 3/8". It is highly recommended to pull all dimensions of actual model for installation and measuring purposes.