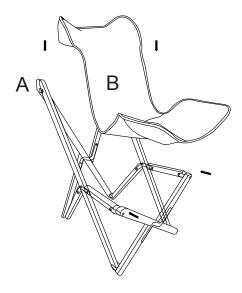

Attach the Chair Cover (B) to the four corners of the Chair Frame (A) and take the back section at the top into account