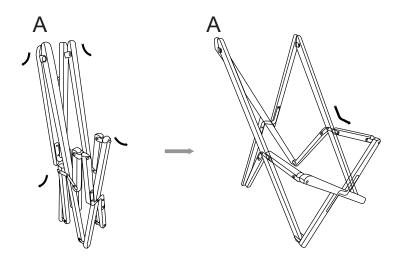

## **ASSEMBLY INSTRUCTION**

## COLLAPSIBLE ACCENT CHAIR





This page lists all the contents included in the box. Please take the time to identify the hardware as well as the individual components to this product. As you unpack and prepare for assembly, place the contents on a carpeted or padded area to protect them from damage.



Attach the Chair Cover (B) to the four corners of the Chair Frame (A) and take the back section at the top into account



## Cleaning & Care

Treat surfaces with care. Surfaces are resistant to scratches but are not scratch resistant. Clean surfaces with a dry or damp soft cloth. Do not use abrasive cleaners. Hardware may loosen over time. Periodically check that all connections are tight.

## Notes:

- Do not expose wood and leather to direct sunlight or water.
- Periodically moisturize the leather.