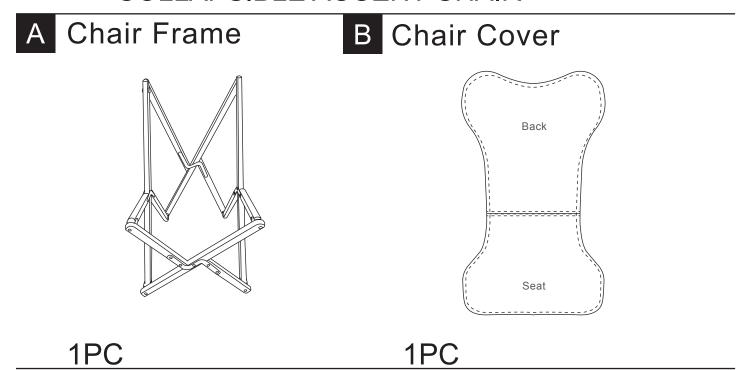

## COLLAPSIBLE ACCENT CHAIR

This page lists all the contents included in the box. Please take the time to identify the hardware as well as the individual components to this product. As you unpack and prepare for assembly, place the contents on a carpeted or padded area to protect them from damage.