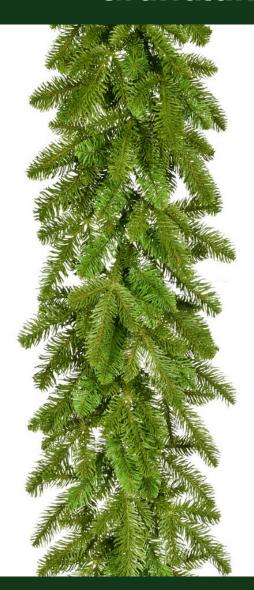

## **Grandland Decor Collection**

Spruce up your holiday decor with a Grandland artificial garland from Fraser Hill Farm. Whether you deck the halls indoors or outdoors, invest in a quality garland that will last year after year. This 9-ft garland features two-tone needles and lifelike foliage that resemble natural evergreen branches. With 210 tips there's plenty of room for you to customize the look with bows, ornaments, and other decor.

The Grandland garland is known for its realistic branches, needles, and woodland charm. Hang this garland on your staircase, shelf, or mantel and greet each guest with holiday cheer that will last from one season to the next.