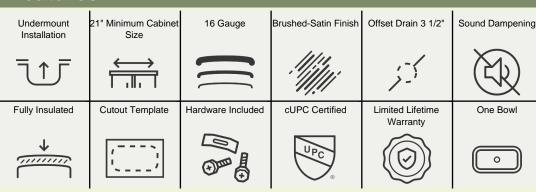

20" x 19" x 10"
16-Gauge Steel
Certified High-Quality 304 Stainless Steel
Brushed Satin Finish
Offset Drain
Thick Sound Dampener Rubber Pad
Fully Insulated
Cardboard Cutout Template Included
Installation Hardware Included
cUPC Certified (Uniform Plumbing Code)
Limited Lifetime Warranty

### **Features**