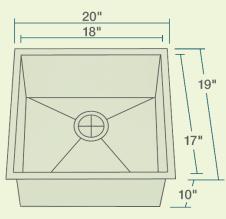

20" x 19" x 10"
16-Gauge Steel
Certified High-Quality 304 Stainless Steel
Brushed Satin Finish
Offset Drain
Thick Sound Dampener Rubber Pad
Fully Insulated
Cardboard Cutout Template Included
Installation Hardware Included
cUPC Certified (Uniform Plumbing Code)
Limited Lifetime Warranty