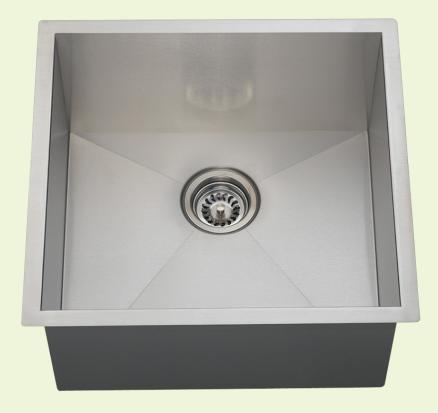

# 2321S Rectangular Utility Sink

20" x 19" x 10"
16-Gauge Steel
Certified High-Quality 304 Stainless Steel
Brushed Satin Finish
Offset Drain
Thick Sound Dampener Rubber Pad
Fully Insulated
Cardboard Cutout Template Included
Installation Hardware Included
cUPC Certified (Uniform Plumbing Code)
Limited Lifetime Warranty