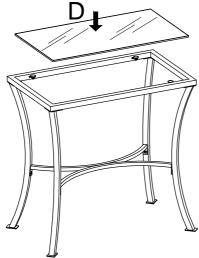

| NO. | PART | DESCRIPTION   | Q'TY | NO. | PART | DESCRIPTION             | Q'TY  |
|-----|------|---------------|------|-----|------|-------------------------|-------|
| Α   |      | Legs          | 4PCS | E   | Down | Allen Head Bolt<br>15mm | 12PCS |
| В   |      | Top Frame     | 1PC  | F   |      | Spring Washers          | 12PCS |
|     |      |               |      | G   |      | Flat Washers            | 12PCS |
| С   |      | "X" Stretcher | 1PC  | Н   |      | Adjustable Glide        | 4PCS  |
| D   |      | Glass Top     | 1PC  | I   |      | Allen Head<br>Wrench    | 1PC   |