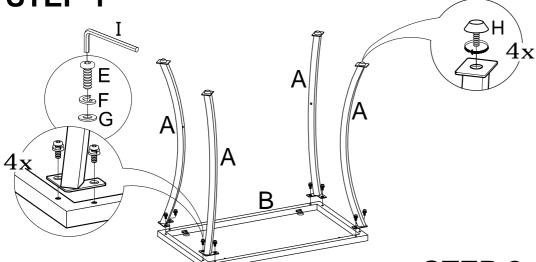

| NO. | PART | DESCRIPTION   | Q'TY | NO. | PART | DESCRIPTION             | Q'TY  |
|-----|------|---------------|------|-----|------|-------------------------|-------|
| Α   |      | Legs          | 4PCS | E   | Down | Allen Head Bolt<br>15mm | 12PCS |
| В   |      | Top Frame     | 1PC  | F   |      | Spring Washers          | 12PCS |
|     |      |               |      | G   |      | Flat Washers            | 12PCS |
| С   |      | "X" Stretcher | 1PC  | Н   |      | Adjustable Glide        | 4PCS  |
| D   |      | Glass Top     | 1PC  | I   |      | Allen Head<br>Wrench    | 1PC   |