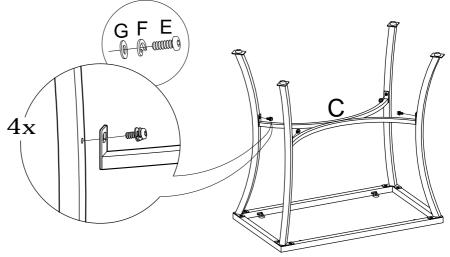

| NO. | PART | DESCRIPTION   | Q'TY | NO. | PART | DESCRIPTION             | Q'TY  |
|-----|------|---------------|------|-----|------|-------------------------|-------|
| Α   |      | Legs          | 4PCS | E   | Down | Allen Head Bolt<br>15mm | 12PCS |
| В   |      | Top Frame     | 1PC  | F   |      | Spring Washers          | 12PCS |
|     |      |               |      | G   |      | Flat Washers            | 12PCS |
| С   |      | "X" Stretcher | 1PC  | Н   |      | Adjustable Glide        | 4PCS  |
| D   |      | Glass Top     | 1PC  | I   |      | Allen Head<br>Wrench    | 1PC   |

### STEP 3