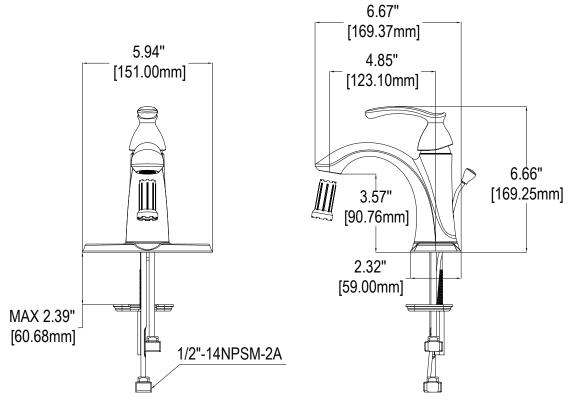

## DIMENSIONS: NOTE: 1. All dimensions are in inches (millimeters) unless otherwise specified and are subject to change without notice.

Architect/Engineer Approval Space:

SPEAKMAN 400 ANCHOR MILL ROAD NEW CASTLE, DE 19720