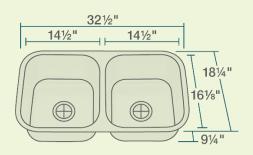

32 1/2" x 18 1/4" x 9 1/4"
16- or 18-Gauge Steel Available
Certified High-Quality 304 Stainless Steel
Brushed Satin Finish
Center Drain
Thick Sound Dampener Rubber Pad
Fully Insulated
Cardboard Cutout Template Included
Installation Hardware Included
cUPC Certified (Uniform Plumbing Code)
Limited Lifetime Warranty