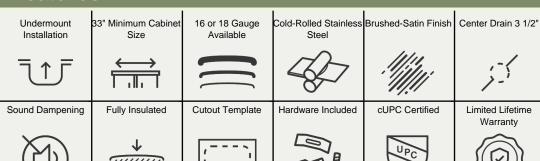

32 1/2" x 18 1/4" x 9 1/4"
16- or 18-Gauge Steel Available
Certified High-Quality 304 Stainless Steel
Brushed Satin Finish
Center Drain
Thick Sound Dampener Rubber Pad
Fully Insulated
Cardboard Cutout Template Included
Installation Hardware Included
cUPC Certified (Uniform Plumbing Code)
Limited Lifetime Warranty