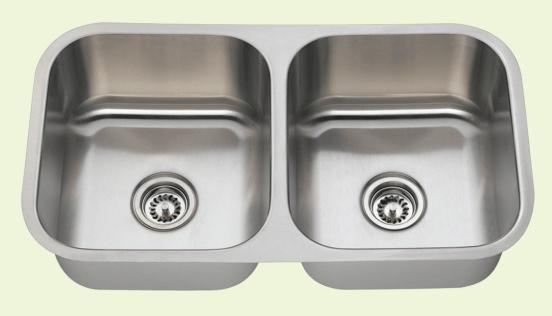

## 502A Double Bowl Kitchen Sink

32 1/2" x 18 1/4" x 9 1/4"
16- or 18-Gauge Steel Available
Certified High-Quality 304 Stainless Steel
Brushed Satin Finish
Center Drain
Thick Sound Dampener Rubber Pad
Fully Insulated
Cardboard Cutout Template Included
Installation Hardware Included
cUPC Certified (Uniform Plumbing Code)
Limited Lifetime Warranty