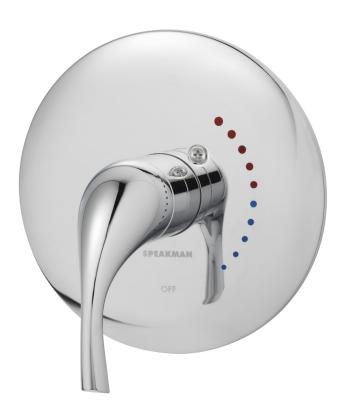

# TRIM FEATURES:

- Transitional style
- Mounting plate with seals
- Metal handle
- Metal trim plate

#### **FINISH:**