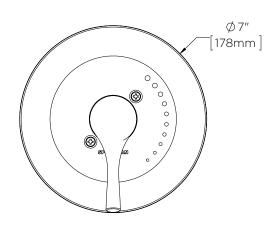

#### **WARRANTY:**

• 5 Year Limited

DIMENSIONS: NOTE: 1. All dimensions are in inches (millimeters) unless otherwise specified and are subject to change without notice. 2. Unless otherwise specified, all inlets and outlets are 1/2\* female copper sweat. 3. For ADA mounting locations, consult ADAAG, ANSI A117.1, or static regulations. Contractor pack valves & trim kits available.