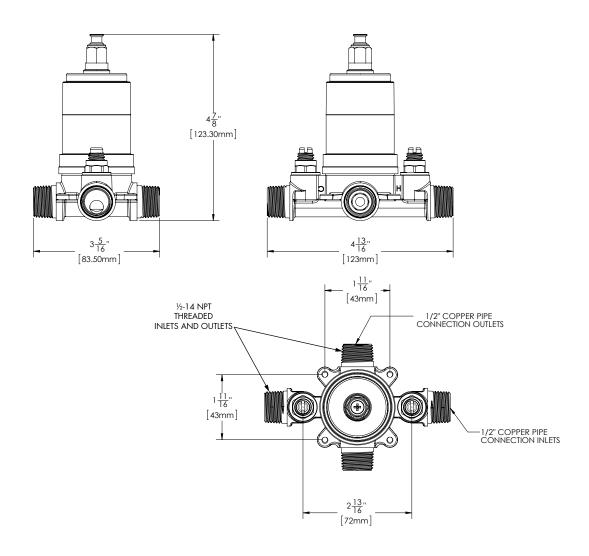

#### **VALVE FEATURES:**

- Pressure balancing and temperature regulating ceramic disc cartridge
- Adjustable temperature limit stop
- Integral stops
- Includes rough-in plate
- 1/2" NPT Male & 1/2" Copper Sweat inlet
- 1/2" NPT Male & 1/2" Copper Sweat outlet

#### **WARRANTY:**

• 5 Year Limited

DIMENSIONS: NOTE: 1. All dimensions are in inches (millimeters) unless otherwise specified and are subject to change without notice. 2. Unless otherwise specified, all inlets and outlets are 1/2\* female copper sweat. 3. For ADA mounting locations, consult ADAAG, ANSI A117.1, or static regulations. Contractor pack valves & trim kits available.