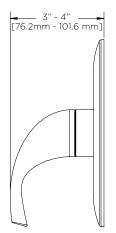

#### **WARRANTY:**

• 5 Year Limited

DIMENSIONS: NOTE: 1. All dimensions are in inches (millimeters) unless otherwise specified and are subject to change without notice. 2. Unless otherwise specified, all inlets and outlets are 1/2\* female copper sweat. 3. For ADA mounting locations, consult ADAAG, ANSI A117.1, or static regulations. Contractor pack valves & trim kits available.