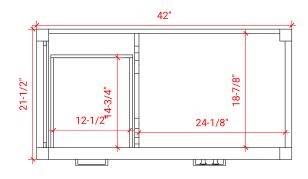

#### A043S-R



# **BASE CABINET DIMENSIONS**

42" W x 21.5" D x 34.5" H

## **FEATURES**

- Solid wood frame & plywood panels
- Dovetail drawers and joints
- Soft closing doors & drawers

## HARDWARE FINISHES



## **AVAILABLE COLORS**



#### **FRONT VIEW**



#### SIDE VIEW

21-1/2"



## **PLAN VIEW**





## **OVERALL DIMENSIONS**

43" W x 22" D x 0.75" H

# **COUNTERTOP OPTIONS**



Carrara Marble CW2-043S-R-REC-CT

## **FEATURES**

- Solid countertop with mitered edges & seams
- Undermount white rectangular sink
- Pre-drilled for 8" widespread faucet

#### **INCLUDED**

- Countertop
- Matching Backsplash
- Rectangle Sink

## COUNTERTOP PLAN VIEW



#### **EDGE SIDE VIEW**



## THREE DIMENSIONAL COUNTERTOP VIEW