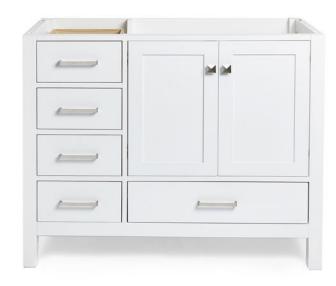

#### A043S-R



# **BASE CABINET DIMENSIONS**

42" W x 21.5" D x 34.5" H

## **FEATURES**

- Solid wood frame & plywood panels
- Dovetail drawers and joints
- Soft closing doors & drawers

## HARDWARE FINISHES



## **AVAILABLE COLORS**



#### **FRONT VIEW**



#### SIDE VIEW

21-1/2"



## **PLAN VIEW**





## **OVERALL DIMENSIONS**

43" W x 22" D x 0.75" H

# **COUNTERTOP OPTIONS**



Carrara Marble CW2-043S-R-REC-CT

## **FEATURES**

- Solid countertop with mitered edges & seams
- Undermount white rectangular sink
- Pre-drilled for 8" widespread faucet

#### **INCLUDED**

- Countertop
- Matching Backsplash
- Rectangle Sink

## COUNTERTOP PLAN VIEW



#### **EDGE SIDE VIEW**



## THREE DIMENSIONAL COUNTERTOP VIEW