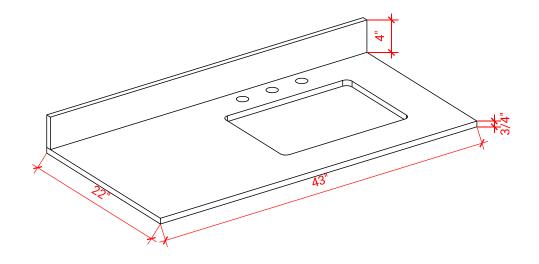

## **OVERALL DIMENSIONS**

43" W x 22" D x 0.75" H

# **COUNTERTOP OPTIONS**

Carrara Marble CW2-043S-R-REC-CT

## THREE DIMENSIONAL COUNTERTOP VIEW