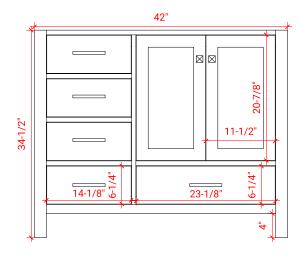

#### A043S-R



# **BASE CABINET DIMENSIONS**

42" W x 21.5" D x 34.5" H

## **FEATURES**

- Solid wood frame & plywood panels
- Dovetail drawers and joints
- Soft closing doors & drawers

## HARDWARE FINISHES



## **AVAILABLE COLORS**



#### **FRONT VIEW**



#### SIDE VIEW

21-1/2"



## **PLAN VIEW**





## **OVERALL DIMENSIONS**

43" W x 22" D x 0.75" H

# **COUNTERTOP OPTIONS**



Carrara Marble CW2-043S-R-REC-CT

## **FEATURES**

- Solid countertop with mitered edges & seams
- Undermount white rectangular sink
- Pre-drilled for 8" widespread faucet

#### **INCLUDED**

- Countertop
- Matching Backsplash
- Rectangle Sink

## COUNTERTOP PLAN VIEW



#### **EDGE SIDE VIEW**



## THREE DIMENSIONAL COUNTERTOP VIEW