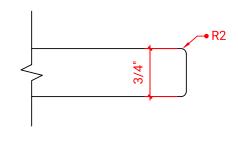

#### A043S-R



# **BASE CABINET DIMENSIONS**

42" W x 21.5" D x 34.5" H

## **FEATURES**

- Solid wood frame & plywood panels
- Dovetail drawers and joints
- Soft closing doors & drawers

## HARDWARE FINISHES



## **AVAILABLE COLORS**



#### **FRONT VIEW**



#### SIDE VIEW

21-1/2"



## **PLAN VIEW**





## **OVERALL DIMENSIONS**

43" W x 22" D x 0.75" H

# **COUNTERTOP OPTIONS**



Carrara Marble CW2-043S-R-REC-CT

## **FEATURES**

- Solid countertop with mitered edges & seams
- Undermount white rectangular sink
- Pre-drilled for 8" widespread faucet

#### **INCLUDED**

- Countertop
- Matching Backsplash
- Rectangle Sink

## COUNTERTOP PLAN VIEW



#### **EDGE SIDE VIEW**



## THREE DIMENSIONAL COUNTERTOP VIEW