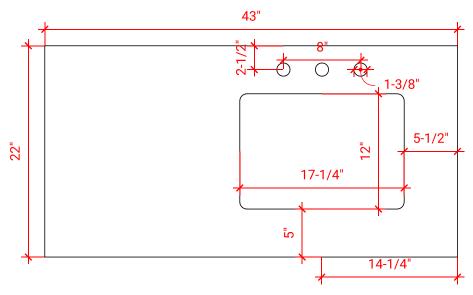

#### A043S-R



# **BASE CABINET DIMENSIONS**

42" W x 21.5" D x 34.5" H

## **FEATURES**

- Solid wood frame & plywood panels
- Dovetail drawers and joints
- Soft closing doors & drawers

## HARDWARE FINISHES



## **AVAILABLE COLORS**



#### **FRONT VIEW**



#### SIDE VIEW

21-1/2"



## **PLAN VIEW**





## **OVERALL DIMENSIONS**

43" W x 22" D x 0.75" H

# **COUNTERTOP OPTIONS**



Carrara Marble CW2-043S-R-REC-CT

## **FEATURES**

- Solid countertop with mitered edges & seams
- Undermount white rectangular sink
- Pre-drilled for 8" widespread faucet

#### **INCLUDED**

- Countertop
- Matching Backsplash
- Rectangle Sink

## COUNTERTOP PLAN VIEW



#### **EDGE SIDE VIEW**



## THREE DIMENSIONAL COUNTERTOP VIEW