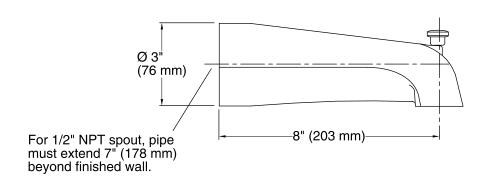

### **Technical Information**

All product dimensions are nominal.

### **Features**

- 8" diverter bath spout with 1/2" NPT connection.
- Coordinates with Coralais faucets, accessories, and showering components to complete your bathroom.