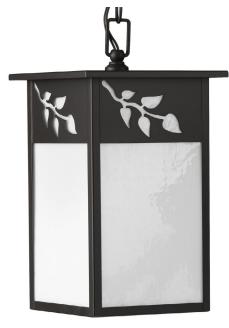

## **Trellis**

Create a home that is undeniably beautiful with the intricate craftsmanship of this-nature-inspired hanging lantern. Beautiful white art glass panels serve as a backdrop to carefully crafted pine tree silhouettes. The panels are housed in a handsome antique bronze frame that will capture the gazes and hearts of both family members and guests.

- Beautiful white art glass panels serve as a backdrop to carefully crafted pine tree silhouettes.
- The panels are housed in a handsome antique bronze frame that will capture the gazes and hearts of both family members and guests.
- Create a home that is undeniably beautiful with the intricate craftsmanship of this-nature-inspired hanging lantern.
- Ideal for any foyer, entryway, patio, or porch.
- Perfect for rustic or Craftsman settings.
- Measures 7-1/2-inch width by 13-1/2-inch height.
- Uses one medium base bulb that is sold separately (100w max LED, CFL, halogen, or incandescent).
- Able to be fully dimmable with dimmable bulbs.
- Includes installation instructions and mounting hardware.
- Progress Lighting products are designed for exceptional quality, reliability, and functionality.

Square: 7-1/2" Height: 13-1/2"

Overall Ht. W/Chain: 88-1/2"

Glass

Width: 5-3/4" Height: 10-5/8"

octagonal recessed outlet box Canopy: 5" W., 1" ht., 5" depth