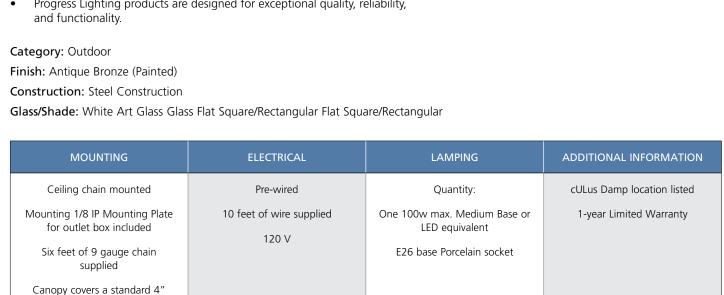

| DATE:    | TYPE: |  |
|----------|-------|--|
| NAME:    |       |  |
| PROJECT: |       |  |

Incandescent