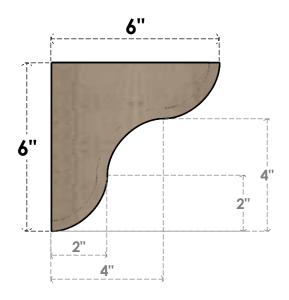

## ITEM NUMBER: CORU06X06X06CARRCPR

6"W X 6"D X 6"H SERIES 1 WIDE CARMEL ROUGH CEDAR TIMBERTHANE FAUX WOOD CORBEL, PRIMED

## SIDE PROFILE