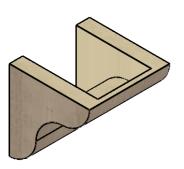

## ITEM NUMBER: CORU06X06X06CARRCPR

6"W X 6"D X 6"H SERIES 1 WIDE CARMEL ROUGH CEDAR TIMBERTHANE FAUX WOOD CORBEL, PRIMED

## **ISOMETRIC**

**EKENA MILLWORK** 2300 WEST MAIN ST. CLARKSVILLE, TX 75426 TOLL FREE: 866-607-0453 WWW.EKENAMILLWORK.COM

GENERATED DATE: 01/27/2023

1. INSTALLATION TO BE COMPLETED IN ACCORDANCE WITH MANUFACTURER'S SPECIFICATIONS.
2. DRAWING MAY NOT BE TO SCALE
3. THIS DRAWING IS INTENDED FOR DESIGN AND PLANNING PURPOSES ONLY.
4. ALL INFORMATION CONTAINED HEREIN WAS CURRENT AT THE TIME OF DEVELOPMENT BUT MUST BE REVIEWED AND APPROVED BY THE PRODUCT MANUFACTURER TO BE CONSIDERED ACCURATE.