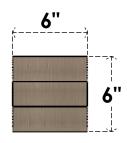

## ITEM NUMBER: CORU06X06X06CARRCPR

6"W X 6"D X 6"H SERIES 1 WIDE CARMEL ROUGH CEDAR TIMBERTHANE FAUX WOOD CORBEL, PRIMED

## **FRONT PROFILE**