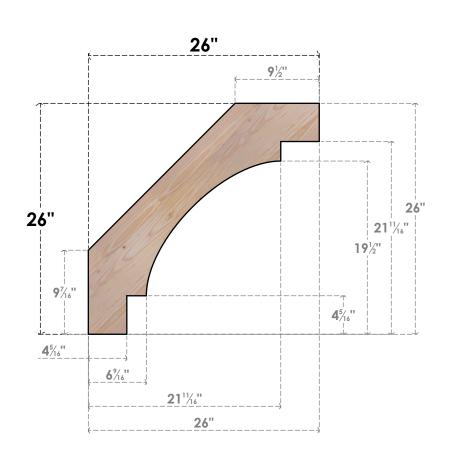

## BRC04X26X26MRC00SDF

3 1/2"W X 26"D X 26"H MERCED SMOOTH BRACE, DOUGLAS FIR

SIDE