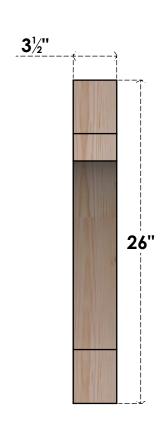

## BRC04X26X26MRC00SDF

3 1/2"W X 26"D X 26"H MERCED SMOOTH BRACE, DOUGLAS FIR

SIDE

## **FRONT**

**EKENA MILLWORK** 2300 WEST MAIN ST. CLARKSVILLE, TX 75426 TOLL FREE: 866-607-0453 WWW.EKENAMILLWORK.COM