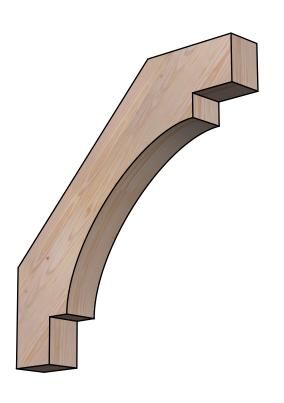

## BRC04X26X26MRC00SDF

3 1/2"W X 26"D X 26"H MERCED SMOOTH BRACE, DOUGLAS FIR

SIDE