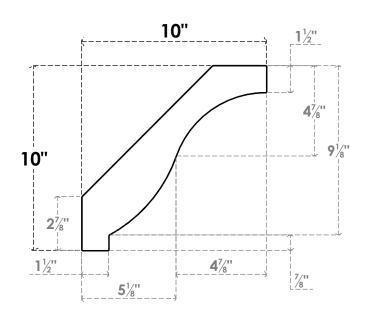

## ITEM NUMBER: BRCURO030X10000X10000BKRRCPR

3"W X 10"D X 10"H BAKER ROUGH CEDAR WOODGRAIN OPEN TIMBERTHANE BRACE, PRIMED TAN

SIDE PROFILE

**FRONT PROFILE** 

**ISOMETRIC** 

GENERATED DATE: 04/05/2023

**EKENA MILLWORK** 2300 WEST MAIN ST. CLARKSVILLE, TX 75426 TOLL FREE: 866-607-0453 WWW.EKENAMILLWORK.COM