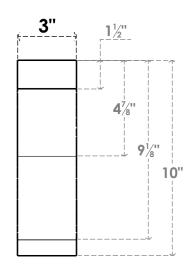

## ITEM NUMBER: BRCURO030X10000X10000BKRRCPR

3"W X 10"D X 10"H BAKER ROUGH CEDAR WOODGRAIN OPEN TIMBERTHANE BRACE, PRIMED TAN

SIDE PROFILE

**FRONT PROFILE** 

**ISOMETRIC** 

GENERATED DATE: 04/05/2023

**EKENA MILLWORK** 2300 WEST MAIN ST. CLARKSVILLE, TX 75426 TOLL FREE: 866-607-0453 WWW.EKENAMILLWORK.COM