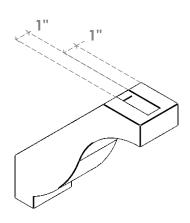

## ITEM NUMBER: BRCURO030X10000X10000BKRRCPR

3"W X 10"D X 10"H BAKER ROUGH CEDAR WOODGRAIN OPEN TIMBERTHANE BRACE, PRIMED TAN

SIDE PROFILE

**FRONT PROFILE** 

**ISOMETRIC** 

GENERATED DATE: 04/05/2023

**EKENA MILLWORK** 2300 WEST MAIN ST. CLARKSVILLE, TX 75426 TOLL FREE: 866-607-0453 WWW.EKENAMILLWORK.COM