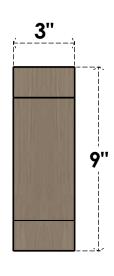

# **FRONT PROFILE**

#### ITEM NUMBER: CORU03X06X09BURRCPR

3"W X 6"D X 9"H SERIES 2 CLASSIC BURLINGTON ROUGH CEDAR TIMBERTHANE FAUX WOOD CORBEL, PRIMED