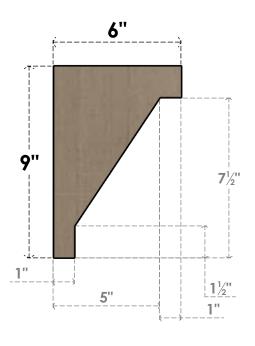

### **SIDE PROFILE**

#### ITEM NUMBER: CORU03X06X09BURRCPR

3"W X 6"D X 9"H SERIES 2 CLASSIC BURLINGTON ROUGH CEDAR TIMBERTHANE FAUX WOOD CORBEL, PRIMED