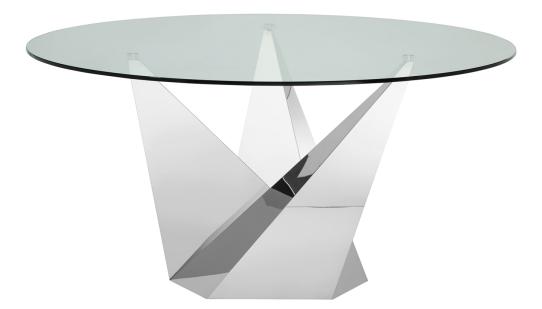

# FIRENZE CB-CT2063

The FIRENZE dining table in clear glass with polished stainless steel base by Casabianca Home features clean, modern lines adding a sophisticated look and edge to any room.

Our FIRENZE dining table seats 8 is constructed using top commercial grade materials with stainless steel, glass exceptional quality that are made to last.

Size: 60 W x 59 D x 30 H in

Max Weight UP **Product Weight** 200 lbs 682055340302 150 lbs Material Stainless steel, Glass Assembly Level Commercial Grade Full Assembly Needed Yes **Fabric Content** Country of Orgin China Ship LTL