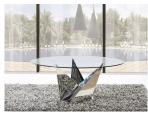

# FIRENZE CB-CT2063

The FIRENZE dining table in clear glass with polished stainless steel base by Casabianca Home features clean, modern lines adding a sophisticated look and edge to any room.

Our FIRENZE dining table seats 8 is constructed using top commercial grade materials with stainless steel, glass exceptional quality that are made to last.