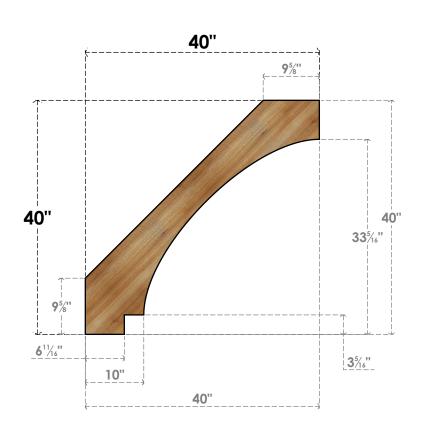

## BRC06X40X40IMP00RWR

6"W X 40"D X 40"H IMPERIAL ROUGH SAWN BRACE, WESTERN RED CEDAR

SIDE