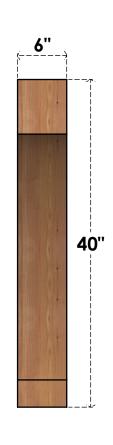

## BRC06X40X40IMP00RWR

6"W X 40"D X 40"H IMPERIAL ROUGH SAWN BRACE, WESTERN RED CEDAR

SIDE

## **FRONT**

**EKENA MILLWORK** 2300 WEST MAIN ST. CLARKSVILLE, TX 75426 TOLL FREE: 866-607-0453 WWW.EKENAMILLWORK.COM