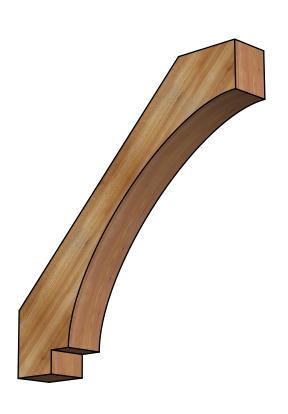

## BRC06X40X40IMP00RWR

6"W X 40"D X 40"H IMPERIAL ROUGH SAWN BRACE, WESTERN RED CEDAR

SIDE