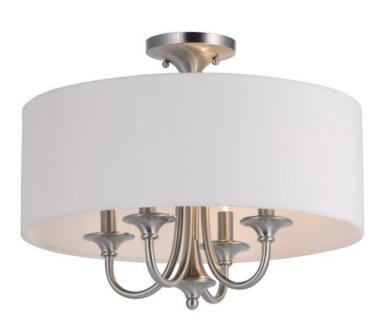

## **PRODUCT DESCRIPTION**

This current trend collection of drum shade lighting is available in your choice of Oatmeal with Oil Rubbed Bronze or White Linen with Satin Nickel frames. This collection works in wide variety of decor styles from traditional to contemporary and comes at a very attractive price.

## **FINISHES OPTION**

MATERIAL Steel, Fabric

RATINGS cETLus Dry Location