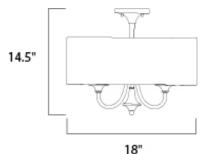

## MEASUREMENTS DIMENSION

: 18" L x 18" W x 14.5" H

LAMPING

HANGING WEIGHT

LUMENS BULB BULB INCLUDED DIMMABLE

: 5.9 lb

INPUT VOLTAGE : 120V : 0 Rated : 4 x 60W Incandescent E12 Candelabra , 240W Total : (Not Included) : Yes