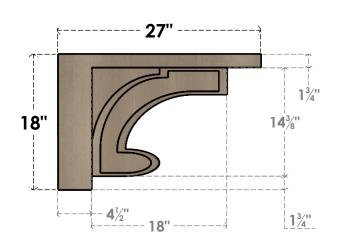

## ITEM NUMBER: CORU09X27X18ALMRCPR

9"W X 27"D X 18"H SERIES 3 CLASSIC ALMA ROUGH CEDAR TIMBERTHANE FAUX WOOD CORBEL, PRIMED

## SIDE PROFILE

**FRONT PROFILE** 

**ISOMETRIC** 

GENERATED DATE: 01/28/2023

**EKENA MILLWORK** 2300 WEST MAIN ST. CLARKSVILLE, TX 75426 TOLL FREE: 866-607-0453 WWW.EKENAMILLWORK.COM

- 1. INSTALLATION TO BE COMPLETED IN ACCORDANCE WITH MANUFACTURER'S SPECIFICATIONS.
  2. DRAWING MAY NOT BE TO SCALE
  3. THIS DRAWING IS INTENDED FOR DESIGN AND PLANNING PURPOSES ONLY.
  4. ALL INFORMATION CONTAINED HEREIN WAS CURRENT AT THE TIME OF DEVELOPMENT BUT MUST BE REVIEWED AND APPROVED BY THE PRODUCT MANUFACTURER TO BE CONSIDERED ACCURATE.
- 5. TIMBERTHANE ARCHITECTURAL PRODUCTS ARE MADE FROM HIGH DENSITY URETHANE AND COME FACTORY PRIMED