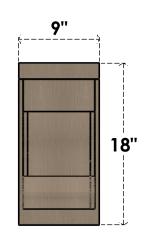

## ITEM NUMBER: CORU09X27X18ALMRCPR

9"W X 27"D X 18"H SERIES 3 CLASSIC ALMA ROUGH CEDAR TIMBERTHANE FAUX WOOD CORBEL, PRIMED

## SIDE PROFILE

**FRONT PROFILE** 

**ISOMETRIC** 

GENERATED DATE: 01/28/2023

**EKENA MILLWORK** 2300 WEST MAIN ST. CLARKSVILLE, TX 75426 TOLL FREE: 866-607-0453 WWW.EKENAMILLWORK.COM

- 1. INSTALLATION TO BE COMPLETED IN ACCORDANCE WITH MANUFACTURER'S SPECIFICATIONS.
  2. DRAWING MAY NOT BE TO SCALE
  3. THIS DRAWING IS INTENDED FOR DESIGN AND PLANNING PURPOSES ONLY.
  4. ALL INFORMATION CONTAINED HEREIN WAS CURRENT AT THE TIME OF DEVELOPMENT BUT MUST BE REVIEWED AND APPROVED BY THE PRODUCT MANUFACTURER TO BE CONSIDERED ACCURATE.
- 5. TIMBERTHANE ARCHITECTURAL PRODUCTS ARE MADE FROM HIGH DENSITY URETHANE AND COME FACTORY PRIMED