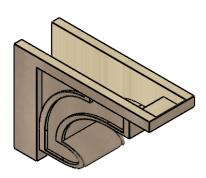

## ITEM NUMBER: CORU09X27X18ALMRCPR

9"W X 27"D X 18"H SERIES 3 CLASSIC ALMA ROUGH CEDAR TIMBERTHANE FAUX WOOD CORBEL, PRIMED

## SIDE PROFILE

**FRONT PROFILE** 

**ISOMETRIC** 

GENERATED DATE: 01/28/2023

**EKENA MILLWORK** 2300 WEST MAIN ST. CLARKSVILLE, TX 75426 TOLL FREE: 866-607-0453 WWW.EKENAMILLWORK.COM

- 1. INSTALLATION TO BE COMPLETED IN ACCORDANCE WITH MANUFACTURER'S SPECIFICATIONS.
  2. DRAWING MAY NOT BE TO SCALE
  3. THIS DRAWING IS INTENDED FOR DESIGN AND PLANNING PURPOSES ONLY.
  4. ALL INFORMATION CONTAINED HEREIN WAS CURRENT AT THE TIME OF DEVELOPMENT BUT MUST BE REVIEWED AND APPROVED BY THE PRODUCT MANUFACTURER TO BE CONSIDERED ACCURATE.
- 5. TIMBERTHANE ARCHITECTURAL PRODUCTS ARE MADE FROM HIGH DENSITY URETHANE AND COME FACTORY PRIMED